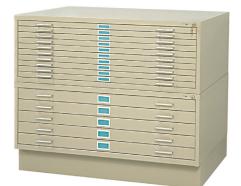

4996TSR STACKED ON 4977TSR BASE

4996TSR AND 4986TSR ON 4997TSR BASE

5 Drawer

- Five large-capacity 2<sup>1</sup>/<sub>8</sub>" deep drawers 40<sup>1</sup>/<sub>2</sub>"W
- Stores up to 500 sheets per unit active filing, 750 sheets of semi-active or 1,000 sheets of inactive material

10 Drawer

- Ten 1 ¼" deep drawers
- Ideal for high traffic storage areas

High Base

- Base raises files 20" off floor
- Base with enclosed back and sides with open front for additional storage of binders and other supplies
- Holds up to two files