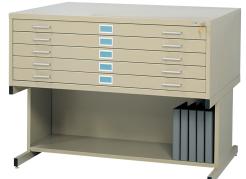

4996TSR STACKED ON 4977TSR BASE

4996TSR AND 4986TSR ON 4997TSR BASE

10 Drawer

- Ten 1 ¼" deep drawers
- Ideal for high traffic storage areas

High Base

- Base raises files 20" off floor
- Base with enclosed back and sides with open front for additional storage of binders and other supplies
- Holds up to two files

Low Base

- Raises files 6" off floor
- Front recessed 2¾" from file
- Unit holds up to five files consisting of a combination of five and 10 drawer cabinets