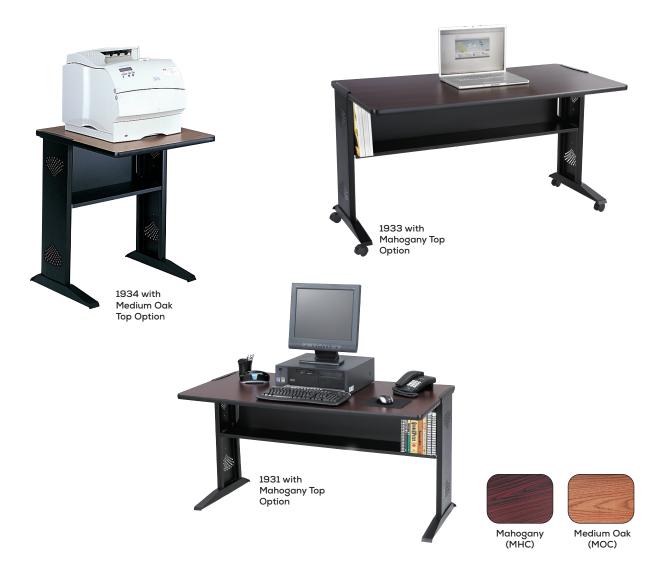

## **Reversible Top Computer Desks**

- $\boldsymbol{\cdot}$  one-inch laminate top reverses between mahogany and medium oak
- full width 6¾"d steel shelf and privacy panel
- cable routing cutouts
- black steel base
- 1933 comes with four dual-wheel casters (two locking)
- assembly required

| Model | Description       | W x D x H      | Ship<br>Weight |  |
|-------|-------------------|----------------|----------------|--|
| 1930  | 36" x 28" Desk    | 35½ x 28 x 30″ | 49 lbs.        |  |
| 1931  | 48" x 28" Desk    | 47½ x 28 x 30″ | 70 lbs.        |  |
| 1933  | Mobile Work Desk  | 53½ x 28 x 30″ | 75 lbs.        |  |
| 1934  | Fax/Printer Stand | 23½ x 28 x 30″ | 43 lbs.        |  |