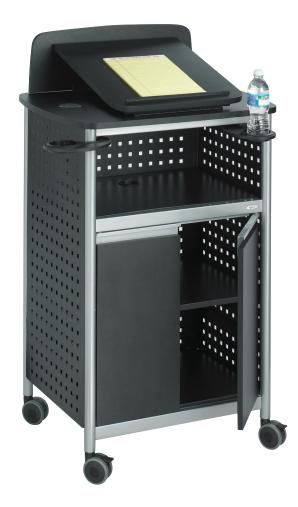

## Scoot<sup>™</sup> Multi-Purpose Lectern

- fold down platform for easy user visibility
- two swivel cup holders
- large open storage area underneath presentation surface
- interior shelf with double doors
- shelves adjust in 1" increments
- mobile on four casters (two locking)
- hole pattern design with silver leg accents
- black powder coat steel construction with black laminate shelves
- ${\boldsymbol{\cdot}}$  complements entire  ${\sf Scoot}^{\scriptscriptstyle{\ensuremath{\mbox{\tiny M}}}}$  line of products
- assembly required

| Model  | Description                  | WxDxH           | Ship<br>Weight |
|--------|------------------------------|-----------------|----------------|
| 8922BL | Scoot™ Multi-Purpose Lectern | 28¾ x 22 x 49¾″ | 85 lbs.        |