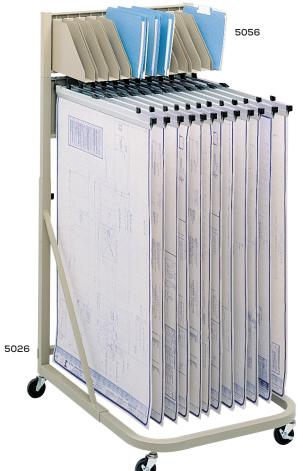

## Mobile Stand and Data File

## MOBILE STAND

- steel construction
- 12 pivot brackets that swing wide
- holds up to 12 hanging clamps (ordered separately)
- mobile on four 3" ball bearing casters (front two locking)
- assembly required

## DATA FILE & EXTENSION

- accessorize mobile stand (model 5026)
- attaches above hanging clamps
- includes extension and 12 data files

| Model        | Description                             | WxDxH                                  |                | Ship<br>Weight     |
|--------------|-----------------------------------------|----------------------------------------|----------------|--------------------|
| 5026<br>5056 | Mobile Stand<br>Data File and Extension | 27 x 27½-37½ x 43½-61½″<br>26½-12½ x 8 |                | 47 lbs.<br>36 lbs. |
|              |                                         | Overall Size                           | For Sheet Size |                    |
| 50016        | 18" Hanging Clamp                       | 19¾″                                   | 18 x 24"       | 5 lbs.             |
| 50026        | 24" Hanging Clamp                       | 25¼″                                   | 24 x 36"       | 6 lbs.             |
| 50036        | 30" Hanging Clamp                       | 31¼″                                   | 30 x 42"       | 7 lbs.             |
| 50046        | 36" Hanging Clamp                       | 37¾″                                   | 36 x 48″       | 9 lbs.             |
| 50056        | 42" Hanging Clamp                       | 43¾″                                   | 42 x 60"       | 10 lbs.            |