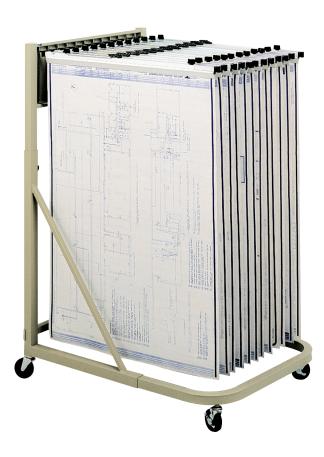

## **Mobile Stand**

- steel construction
- 12 pivot brackets that swing wide
- holds up to 12 hanging clamps (ordered separately)
- mobile on four 3" ball bearing casters (front two locking)
- assembly required

| Model | <b>Description</b> Mobile Stand | W x D x H<br>27 x 27½-37½ x 43½-61½" |                | Weight 47 lbs. |
|-------|---------------------------------|--------------------------------------|----------------|----------------|
| 5026  |                                 |                                      |                |                |
|       |                                 | Overall Size                         | For Sheet Size |                |
| 50016 | 18" Hanging Clamp               | 19¾"                                 | 18 x 24"       | 5 lbs.         |
| 50026 | 24" Hanging Clamp               | 25¼"                                 | 24 x 36"       | 6 lbs.         |
| 50036 | 30" Hanging Clamp               | 31¼"                                 | 30 x 42"       | 7 lbs.         |
| 50046 | 36" Hanging Clamp               | 37¾"                                 | 36 x 48"       | 9 lbs.         |
| 50056 | 42" Hanging Clamp               | 43¾"                                 | 42 x 60"       | 10 lbs.        |