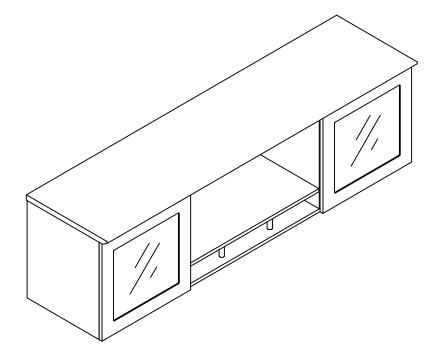

Medina Series <sup>™</sup>
Wall Mount Hutch
Model No. MNH63/72

ASSEMBLY INSTRUCTIONS
CALL 1-800-822-8037 FOR ASSISTANCE

**PARTS LIST** 

| Name | Part                         | Qty. |
|------|------------------------------|------|
| x    | MNH~~** Hutch                | 1    |
| Y    | MNHY~~** Wall Mounting Board | 1    |