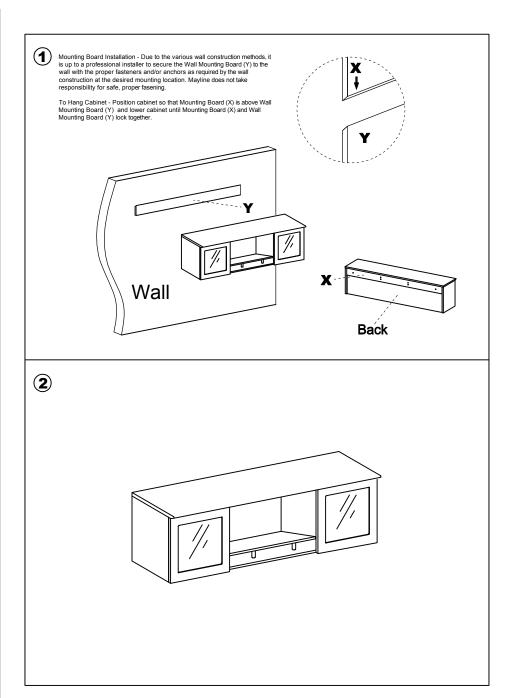

Medina Series <sup>™</sup>
Wall Mount Hutch
Model No. MNH63/72

ASSEMBLY INSTRUCTIONS
CALL 1-800-822-8037 FOR ASSISTANCE

**PARTS LIST** 

| Name | Part                         | Qty. |
|------|------------------------------|------|
| x    | MNH~~** Hutch                | 1    |
| Y    | MNHY~~** Wall Mounting Board | 1    |