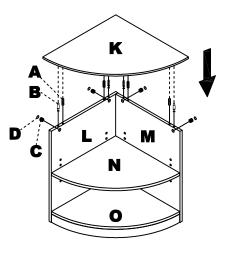

Attach Levelers (E) to the Bottom Shelf (O) using Screws (F).

Attach Top (K) to Side Panels (L & M) by turning Cams (C). Apply Cam Stickers (D) onto Cams (C) of Side Panels (L & M).

Insert Shelf Cam (G) into Adjustable Shelf (N) with open slot in cam to edge of shelf. Screw Shelf Cam Posts (H) into Side Panels (L & M). Press Shelves onto Shelf Posts. Turn Shelf Cam (G) screw to lock in place.