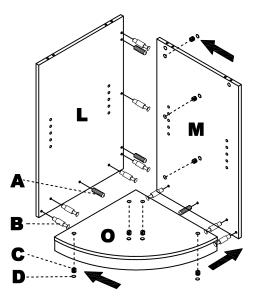

(1) Insert the Cam Post (B) and Wood Dowel (A) into Right Side Panel (M). Attach Right Side Panel (M) to Bottom (O) by turning Cams (C).

Insert the Cam Post (B) and Wood Dowel (A) into Left Side Panel (L). Then Attach Right Side Panel (M) and Bottom (O) to Left Side Panel (L) by turning Cams (C).