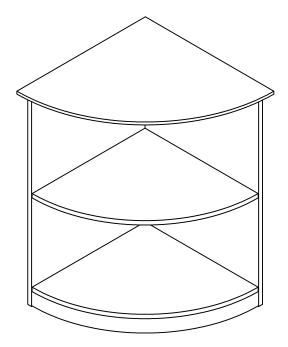

## Medina Series <sup>™</sup> Bookcase, Quarter Rnd 2-Shelf Model No. MVBQ2

ASSEMBLY INSTRUCTIONS
CALL 1-800-822-8037 FOR ASSISTANCE

P/N **MVBQ2** REV 2 02/27/15

www.mayline.com