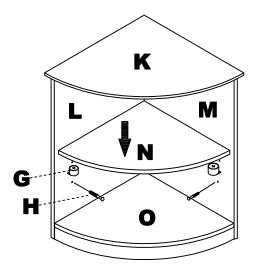

## PARTS LIST

| Name | Part                      | Qty. |
|------|---------------------------|------|
| K    |                           | 1    |
|      | MVBQ2K**                  |      |
| L    |                           | 1    |
|      | MVBQ2L** Left Side Panel  |      |
| M    |                           | 1    |
|      | MVBQ2M** Right Side Panel |      |

| Name | Part                      | Qty. |
|------|---------------------------|------|
| N    | MVBQ2N** Adjustable Shelf | 1    |
| 0    | MVBQ20** Bottom Shelf     | 1    |

\*\*Denotes Color Code

Attach Levelers (E) to the Bottom Shelf (O) using Screws (F).

Attach Top (K) to Side Panels (L & M) by turning Cams (C). Apply Cam Stickers (D) onto Cams (C) of Side Panels (L & M).

Insert Shelf Cam (G) into Adjustable Shelf (N) with open slot in cam to edge of shelf. Screw Shelf Cam Posts (H) into Side Panels (L & M). Press Shelves onto Shelf Posts. Turn Shelf Cam (G) screw to lock in place.