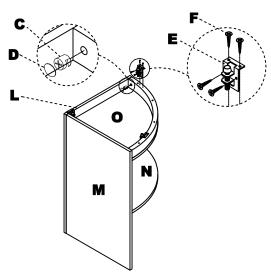

Attach Levelers (E) to the Bottom Shelf (O) using Screws (F).

Attach Top (K) to Side Panels (L & M) by turning Cams (C). Apply Cam Stickers (D) onto Cams (C) of Side Panels (L & M).

Insert Shelf Cam (G) into Adjustable Shelf (N) with open slot in cam to edge of shelf. Screw Shelf Cam Posts (H) into Side Panels (L & M). Press Shelves onto Shelf Posts. Turn Shelf Cam (G) screw to lock in place.