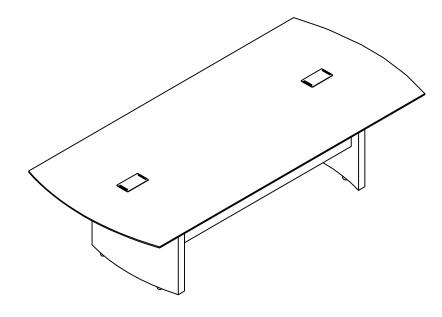

Medina Series <sup>™</sup>
96" Conference Table
Model No. MNC8

ASSEMBLY INSTRUCTIONS
CALL 1-800-822-8037 FOR ASSISTANCE