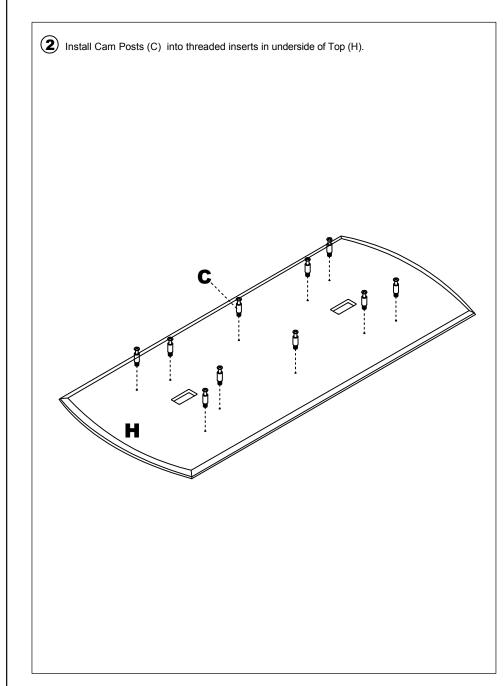

1 Insert Cams (A) into the Modesty Panel (K) and MNCB Legs (J). Install Cam Posts (C) into threaded inserts in MNCB Legs (J). Attach Modesty Panel (K) to MNCB Legs (J) by turning Cams (A).