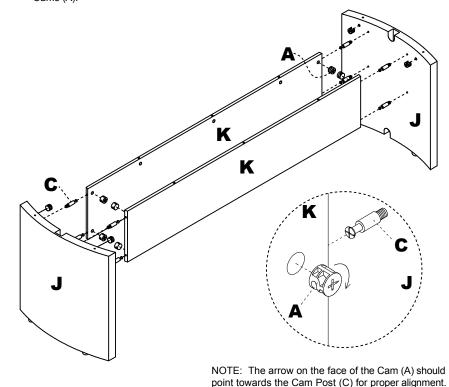

1 Insert Cams (A) into the Modesty Panel (K) and MNCB Legs (J). Install Cam Posts (C) into threaded inserts in MNCB Legs (J). Attach Modesty Panel (K) to MNCB Legs (J) by turning Cams (A).