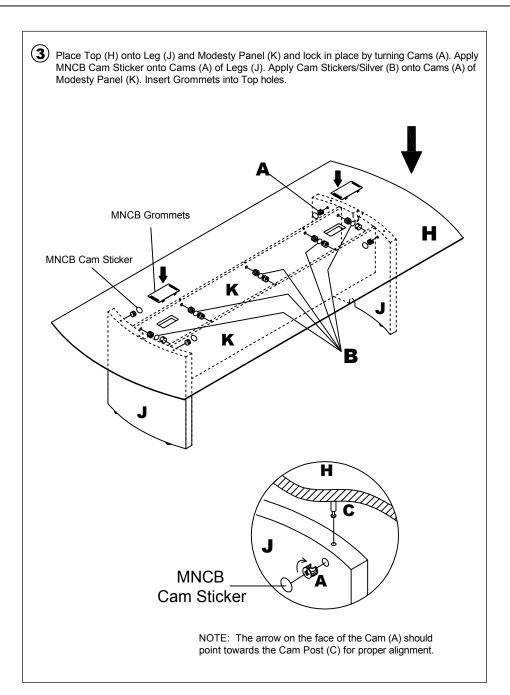

1 Insert Cams (A) into the Modesty Panel (K) and MNCB Legs (J). Install Cam Posts (C) into threaded inserts in MNCB Legs (J). Attach Modesty Panel (K) to MNCB Legs (J) by turning Cams (A).