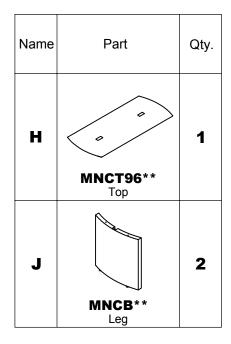

## NOTE:

- ①. 1 Top and 2 Modesty Panels with Hardware packed in one carton MNCT96
- ②. 2 Legs with Hardware packed in one carton MNCB

Items with HB are in hardware box.

## PARTS LIST

\*\*Denotes Color Code