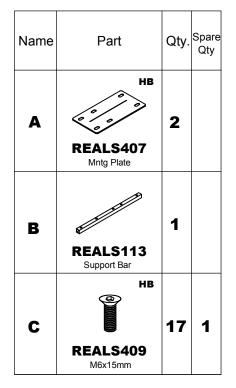

## **PARTS LIST**

| Name | Part             | Qty. | Spare<br>Qty |
|------|------------------|------|--------------|
| D    | НВ               | 1    |              |
|      | REALBY028 Wrench |      |              |
| E    |                  | 1    |              |
|      | MNRTNL** Top     |      |              |
|      | NEGOWING.        |      |              |
|      | MNRTNHB          |      |              |

Items with HB are in hardware box.