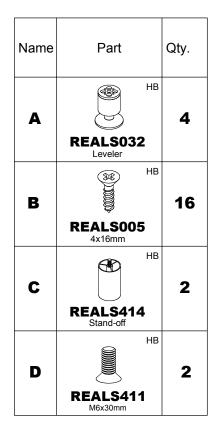

## **PARTS LIST**

| Name | Part                                 | Qty. |
|------|--------------------------------------|------|
| E    | Handle-Silver<br>96mm Center         | 3    |
| F    | Handle Screw<br>M4x35mm White        | 4    |
| G    | Handle Screw M4x25mm White  REALS410 | 2    |
| н    | HB Keys                              | 1    |
|      | MNBFPHB                              |      |

Items with HB are in hardware box.