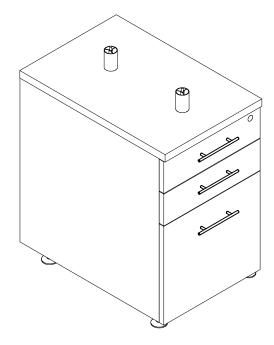

## Medina Series <sup>™</sup> Return Pedestal, P/B/F Model No. MNBFP

ASSEMBLY INSTRUCTIONS
CALL 1-800-822-8037 FOR ASSISTANCE