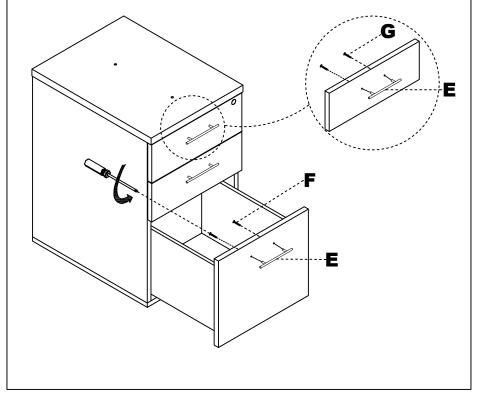

----------------------|------|
| E    | Handle-Silver<br>96mm Center         | 3    |
| F    | Handle Screw<br>M4x35mm White        | 4    |
| G    | Handle Screw M4x25mm White  REALS410 | 2    |
| н    | HB Keys                              | 1    |
|      | MNBFPHB                              |      |

Items with HB are in hardware box.

## **IMPORTANT!**

Review ALL instructions before beginning assembly. These instructions are provided to avoid problems that may occur from improper assembly or installation. Mayline and/or its distributor are not responsible for failure resulting from improper assembly or installation of this product. Moreover, all warranties are void for failure to follow these assembly instructions.

1 Attach Handles (E) to the Fronts of Drawer using Screws (F & G)









## Pre-Installed Replacement Parts List

| Part                              | Included<br>Qty. | Part                       | Included<br>Qty. |
|-----------------------------------|------------------|----------------------------|------------------|
| MNBFPDF** Drawer Fronts, Set of 3 | 1                | REALS422 16" Drawer Slides | 3                |
| REALS401<br>Lock w/ Key           | 1                |                            |                  |

\*\*Denotes Color Code