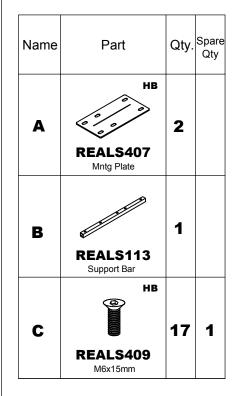

## **PARTS LIST**

| Name | Part                | Qty. | Spare<br>Qty |
|------|---------------------|------|--------------|
| D    | НВ                  | 1    |              |
|      | REALBY028<br>Wrench |      |              |
| E    |                     | 1    |              |
|      | MNRTNR** Top        |      |              |
|      | N'EEO MIEE          |      |              |
|      | MNRTNHB             |      |              |

Items with HB are in hardware box.