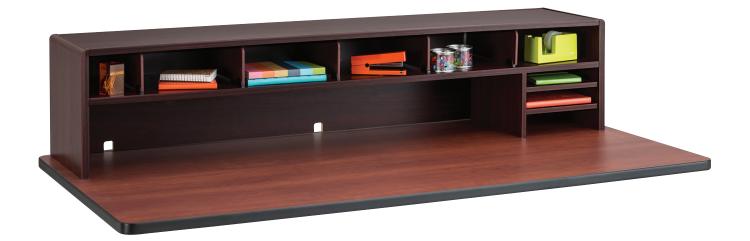

## Low Profile Desk Top Organizer

- %" wood top (units can be assembled with or without top)
- fully adjustable shelves and dividers
- finished back provides privacy with cable cutouts for easy access
- furniture-grade, compressed wood cabinetry with melamine finish
- easy assembly with cam-lock fasteners
- 12" high
- single full-width shelf and wood top
- 12" deep and includes five 3% " shelf dividers that adjust in 5" increments
- two letter-size literature trays mounted on the left or right-hand side

| Model  | Description              | WxDxH          | Ship<br>Weight |
|--------|--------------------------|----------------|----------------|
| 3671MH | 58" Organizer - Mahogany | 57½ x 12 x 12″ | 42 lbs.        |