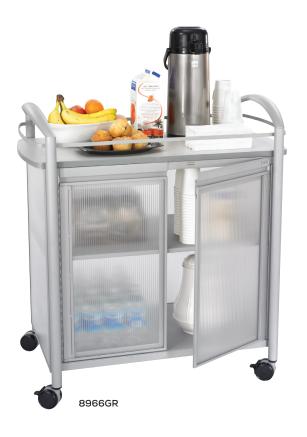

## Impromptu® Refreshment Cart

- mobile beverage cart
- steel frame and translucent polycarbonate side panels
- enclosed fixed interior shelf
- mobile beverage cart on four wheels (casters) (two locking)
- $\cdot$  cherry laminate top (34 x 17") with Black powder coat finish or Gray laminate top (34 x 17") with Metallic gray powder coat finish for durability
- complements entire Impromptu line of products

| Model  | Description             | WxDxH            | Ship<br>Weight |
|--------|-------------------------|------------------|----------------|
| 8966GR | Refreshment Cart, Gray  | 34 x 21¼ x 36 ½″ | 64 lbs.        |
| 8966BL | Refreshment Cart, Black | 34 x 21¼ x 36 ½" | 64 lbs.        |