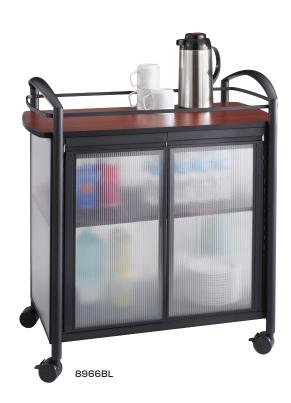

## Impromptu® Refreshment Cart

- mobile beverage cart
- steel frame and translucent polycarbonate side panels
- enclosed fixed interior shelf
- mobile beverage cart on four wheels (casters) (two locking)
- $\cdot$  cherry laminate top (34 x 17") with Black powder coat finish or Gray laminate top (34 x 17") with Metallic gray powder coat finish for durability
- complements entire Impromptu line of products

| Model  | Description             | WxDxH            | Ship<br>Weight |
|--------|-------------------------|------------------|----------------|
| 8966GR | Refreshment Cart, Gray  | 34 x 21¼ x 36 ½″ | 64 lbs.        |
| 8966BL | Refreshment Cart, Black | 34 x 21¼ x 36 ½" | 64 lbs.        |