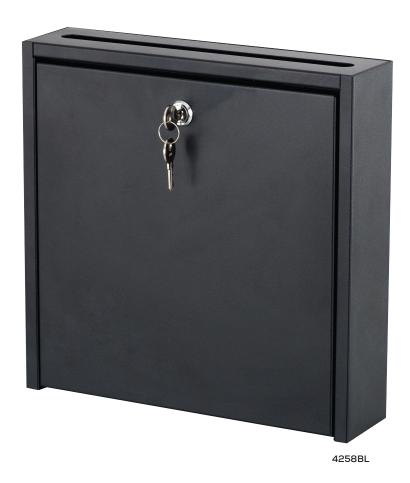

## Interoffice Mailbox

- $\bullet$  Use for mail collection, drop box and secure office communication
- Powder coat black steel finish for durability
- Mounting hardware included
- $\bullet \ \mathsf{Locking} \ \mathsf{hinged} \ \mathsf{door} \ \mathsf{(two} \ \mathsf{keys} \ \mathsf{included)} \ \mathsf{for} \ \mathsf{security,} \ \mathsf{each} \ \mathsf{interoffice} \ \mathsf{mailbox} \ \mathsf{keyed} \ \mathsf{random}$
- Slot opening measures 10½"w x ¾"d

| Model  | Description               | HxWxD        |
|--------|---------------------------|--------------|
| 4258BL | Small Interoffice Mailbox | 12 x 12 x 3" |
| 4259BL | Large Interoffice Mailbox | 18 x 18 x 7" |