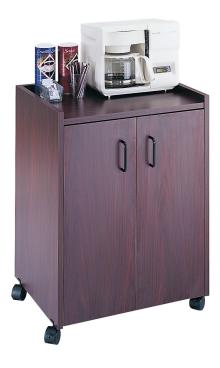

## Mobile Refreshment Center

Gray (GR)

Mahogany (MH)

- contemporary design with easy-to-clean surface
- mobile on four casters (two locking)
- $\bullet$  durable  $\ensuremath{^{3\!\!/\!\!4}}\xspace''$  furniture-grade wood with stain and scratch resistant laminate finish
- heat-resistant countertop with  $1\frac{1}{4}$ " raised lip
- double-door with fixed interior shelf
- assembly required with cam-lock fasteners