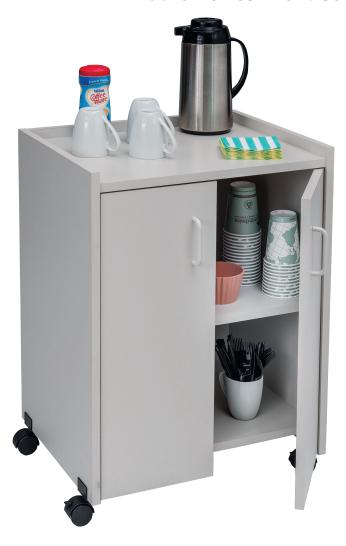

## Mobile Refreshment Center

Gray (GR)

Mahogany (MH)

- contemporary design with easy-to-clean surface
- mobile on four casters (two locking)
- $\bullet$  durable  $\ensuremath{^{3\!\!/\!\!4}}\xspace''$  furniture-grade wood with stain and scratch resistant laminate finish
- heat-resistant countertop with  $1\frac{1}{4}$ " raised lip
- double-door with fixed interior shelf
- assembly required with cam-lock fasteners