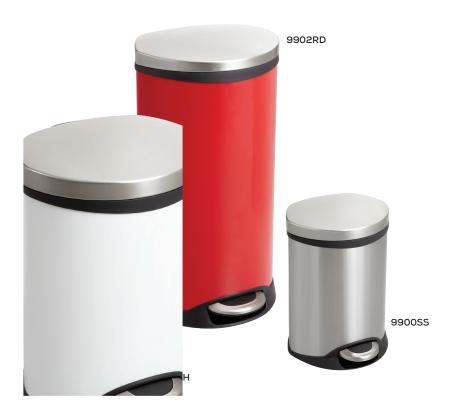

## Step-On Cans

- step-on receptacle
- slow closure lid for quieter close
- shape allows them to fit into corners
- fingerprint proof
- rigid plastic liner with built-in bag retainer

| Model  | Description         | WxDxH           | Ship<br>Weight |
|--------|---------------------|-----------------|----------------|
| 9900RD | Small Can, 1.5 Gal. | 9½ x 8 x 11"    | 4 lbs.         |
| 9900WH | Small Can, 1.5 Gal. | 9½ x 8 x 11"    | 4 lbs.         |
| 9900SS | Small Can, 1.5 Gal. | 9½ x 8 x 11"    | 4 lbs.         |
| 9901RD | Medium Can, 3 Gal.  | 12 x 8½ x 17"   | 7 lbs.         |
| 9901WH | Medium Can, 3 Gal.  | 12 x 8½ x 17"   | 7 lbs.         |
| 9901SS | Medium Can, 3 Gal.  | 12 x 8½ x 17"   | 7 lbs.         |
| 9902RD | Large Can, 7.5 Gal. | 15 x 13½ x 26½" | 14 lbs.        |
| 9902WH | Large Can, 7.5 Gal. | 15 x 13½ x 26½" | 14 lbs.        |
| 9902SS | Large Can, 7.5 Gal. | 15 x 13½ x 26½" | 14 lbs.        |