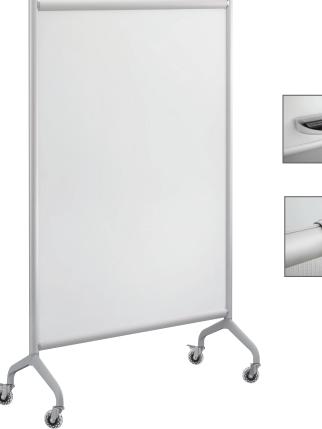

Rumba<sup>™</sup> Collaboration Screens

- Identical double-sided, full panel magnetic whiteboard
- Whiteboard; easily write and take notes with dry erase markers
- Optional ganging connector set connects screens
- Aluminum base with gray powder coat finish
- Mobile on four casters (two locking)
- Optional tablet hooks and eraser tray
- Assembly required

SAFCO

| Model   | Description           | W x D x H     | Ship<br>Weight |
|---------|-----------------------|---------------|----------------|
| 2014WBS | Full Panel Whiteboard | 36 x 16 x 54″ | 32 lbs.        |
| 2015WBS | Full Panel Whiteboard | 42 x 16 x 54" | 39 lbs.        |
| 2016WBS | Full Panel Whiteboard | 36 x 16 x 66″ | 46 lbs.        |
| 2017WBS | Full Panel Whiteboard | 42 x 16 x 66" | 42 lbs.        |
| 2005SL  | Ganging Connectors    | -             | 1 lb.          |
| 2007GR  | Tablet Hooks, Qty. 2  | ¾ x 2½ x 1¼″  | 2 lbs.         |
| 2008GR  | Eraser Tray           | 2¼ x 3½ x 2¼″ | 1 lb.          |