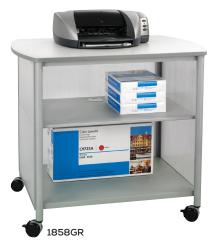

## Impromptu® Machine Stands

- steel frame and translucent polycarbonate panels
- one fixed interior shelf
- $\bullet$  black powder coat finish with cherry top or metallic gray finish with gray top
- model number 1859 has double doors
- mobile on four swivel casters (two locking)
- complements entire Impromptu line of products
- assembly required

| Model | Description                | WxDxH            | Ship<br>Weight |
|-------|----------------------------|------------------|----------------|
| 1857  | Machine Stand              | 16½ x 21 x 26½"  | 41 lbs.        |
| 1858  | Deluxe Machine Stand       | 34¾ x 25½ x 31"  | 60 lbs.        |
| 1859  | Deluxe Machine Stand/Doors | 34¾ x 24¼ x 30¾" | 67 lbs.        |