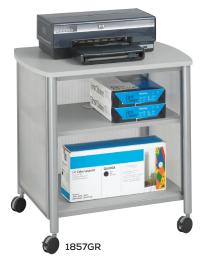

## Impromptu® Machine Stands

- steel frame and translucent polycarbonate panels
- one fixed interior shelf
- $\bullet$  black powder coat finish with cherry top or metallic gray finish with gray top
- model number 1859 has double doors
- mobile on four swivel casters (two locking)
- complements entire Impromptu line of products
- assembly required

| Model | Description                | WxDxH            | Ship<br>Weight |
|-------|----------------------------|------------------|----------------|
| 1857  | Machine Stand              | 16½ x 21 x 26½"  | 41 lbs.        |
| 1858  | Deluxe Machine Stand       | 34¾ x 25½ x 31"  | 60 lbs.        |
| 1859  | Deluxe Machine Stand/Doors | 34¾ x 24¼ x 30¾" | 67 lbs.        |