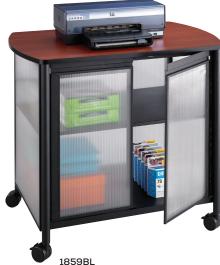

## Impromptu® Machine Stands

- steel frame and translucent polycarbonate panels
- one fixed interior shelf
- $\bullet$  black powder coat finish with cherry top or metallic gray finish with gray top
- model number 1859 has double doors
- mobile on four swivel casters (two locking)
- complements entire Impromptu line of products
- assembly required

| Model | Description                | WxDxH            | Ship<br>Weight |
|-------|----------------------------|------------------|----------------|
| 1857  | Machine Stand              | 16½ x 21 x 26½"  | 41 lbs.        |
| 1858  | Deluxe Machine Stand       | 34¾ x 25½ x 31"  | 60 lbs.        |
| 1859  | Deluxe Machine Stand/Doors | 34¾ x 24¼ x 30¾" | 67 lbs.        |