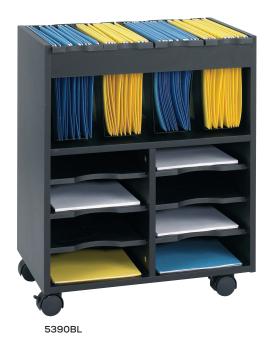

## Go Cart<sup>™</sup> Mobile Cart

- compressed wood with laminate finish
- adjustable literature trays
- four removable plastic tubs, each offering 5" of space for letter-size hanging files
- six pullout, letter-size shelves form up to eight letter-size compartments
- fits under most work surfaces
- mobile on four casters (two locking)
- available in black (BL) or gray (GR)
- assembly required

| Model | Description                  | WxDxH            | Ship<br>Weight |
|-------|------------------------------|------------------|----------------|
| 5390  | 8 Compartment Organizer Cart | 21½ x 14½ x 26¼" | 40 lbs.        |