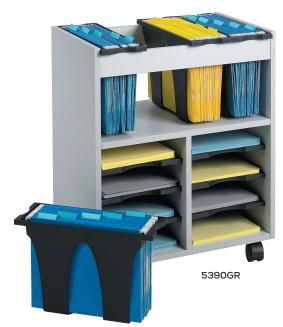

## Go Cart<sup>™</sup> Mobile Cart

- compressed wood with laminate finish
- adjustable literature trays
- four removable plastic tubs, each offering 5" of space for letter-size hanging files
- six pullout, letter-size shelves form up to eight letter-size compartments
- fits under most work surfaces
- mobile on four casters (two locking)
- available in black (BL) or gray (GR)
- assembly required

| Model | Description                  | WxDxH            | Ship<br>Weight |
|-------|------------------------------|------------------|----------------|
| 5390  | 8 Compartment Organizer Cart | 21½ x 14½ x 26¼" | 40 lbs.        |