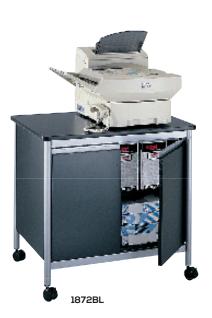

### **DELUXE MACHINE STAND**

- designed for oversized office machines
- double doors
- metallic gray legs
- black cabinetry and black laminate top
- easy assembly

| Model  | Description               | WxDxH            | Ship<br>Weight |
|--------|---------------------------|------------------|----------------|
| 1870GR | Machine Stand with Drawer | 25 x 20 x 29¾"   | 66 lbs.        |
| 1871GR | Compact Machine Stand     | 17¼ × 17¼ × 27¼" | 40 lbs.        |
| 1872BL | Deluxe Machine Stand      | 32 x 24½ x 30½"  | 63 lbs.        |