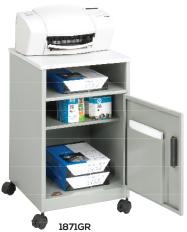

## **COMPACT MACHINE STAND**

- single door
- open shelf for frequently used materials
- storage pocket inside door for manuals
- ships fully assembled