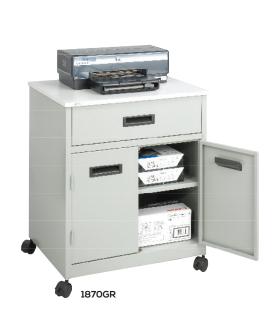

### MACHINE STAND WITH DRAWER

- steel stand
- laminate top
- pullout drawer
- · ships fully assembled