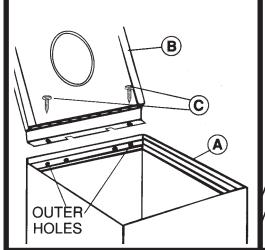

Thread four F Leveling Glides into the holes in the bottom of A Container. Turn the container upright and adjust glides until the container sits level without rocking.

Line up set of holes in hinged flange of B Lid with outer set of holes in inside rim of A Container. Fasten with two C Screws.

Slip two E Plastic Clips over the wire on welded side of D Wire Hold-Down Ring. Align clips with inner holes on inside rim flange, and press points of clips firmly into the holes.

Insert G Plastic Tray into bottom of container to catch occasional drips or leaks.