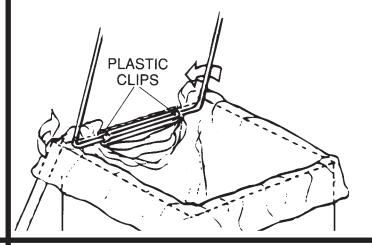

Slip two E Plastic Clips over the wire on welded side of D Wire Hold-Down Ring. Align clips with inner holes on inside rim flange, and press points of clips firmly into the holes.

Insert G Plastic Tray into bottom of container to catch occasional drips or leaks.

## TO INSERT PLASTIC BAGS:

Open lid, lift wire hold-down ring. Insert bag into opening and fold top edge of bag over three sides of container (not wire/clip side)

Pull two back corners of bag under corners of wire hold-down ring until bag is next to the plastic clips.