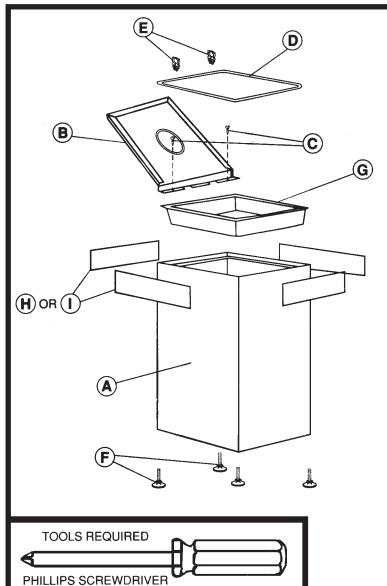

## **Public Square® Recycling Containers**

**Container:** Models 2981GN, 2982BR, 2983BG, 2984BR **Lid and Hardware Kit:** Models 2987BL, 2988BL, 2989BL

Des. Pat. No. D332,681

|                                                                            | etter A                         | CONTAINER (one only)*                                                |         |                                              |  |
|----------------------------------------------------------------------------|---------------------------------|----------------------------------------------------------------------|---------|----------------------------------------------|--|
| Model<br>Number                                                            |                                 | DESCRIPTION                                                          |         |                                              |  |
| 1002981 26" Base only, Green                                               |                                 |                                                                      |         |                                              |  |
| 10                                                                         | 1002982 32" Base only, Brown    |                                                                      |         |                                              |  |
| 10                                                                         | 1002983 38" Base only, Burgundy |                                                                      |         |                                              |  |
| 10                                                                         | 1002984 44" Base only, Brown    |                                                                      |         |                                              |  |
| * Each of the above Containers includes the following parts packed inside: |                                 |                                                                      |         |                                              |  |
|                                                                            | G                               | Plastic Tray                                                         | 1       | Z50719A6                                     |  |
| LID AND HARDWARE KITS                                                      |                                 |                                                                      |         |                                              |  |
|                                                                            | LETTER<br>CODE                  | DESCRIPTION                                                          | QTY.    | PART NO.                                     |  |
| 占                                                                          | В                               | Black Lid w/2" wide slot                                             | 1       | F72613A3                                     |  |
| MODEL 2987B                                                                | С                               | Screw                                                                | 2       | Z10310A3                                     |  |
| 5                                                                          | D                               | Wire Hold-Down Ring                                                  | 1       | F52920A3                                     |  |
| E I                                                                        | E                               | Plastic Clip                                                         | 2       | Z10425A5                                     |  |
| ē                                                                          | F                               | Leveling Glide                                                       | 4       | Z30227A3                                     |  |
|                                                                            | Н                               | Label Set, 4 "Paper"                                                 | 1       | Z40736A6                                     |  |
|                                                                            | ф                               | Label Set, 4 "Newspaper"                                             | 1       | Z40879A3                                     |  |
|                                                                            | LETTER<br>CODE                  | DESCRIPTION                                                          | QTY.    | PART NO.                                     |  |
| 님                                                                          | В                               | Black Lid w/4" round hole                                            | 1       | F72615A1                                     |  |
| 88                                                                         | С                               | Screw                                                                | 2       | Z10310A3                                     |  |
| MODEL 2988B                                                                | D                               | Wire Hold-Down Ring                                                  | 1       | F52920A3                                     |  |
| Ĕ                                                                          | E                               | Plastic Clip                                                         | 2       | Z10425A5                                     |  |
| <u>o</u>                                                                   | F                               | Leveling Glide                                                       | 4       | Z30227A3                                     |  |
|                                                                            | Н                               | Label Set, 4 "Cans"                                                  | 1       | Z40735A7                                     |  |
|                                                                            | ф                               | Label Set, 4 "Glass"                                                 | 1       | Z40734A8                                     |  |
|                                                                            |                                 |                                                                      |         |                                              |  |
|                                                                            | LETTER<br>CODE                  | DESCRIPTION                                                          | QTY.    | PART NO.                                     |  |
| <u> </u>                                                                   | CODE                            | DESCRIPTION  Black Lid w/8" square opening                           | QTY.    | PART NO.<br>F72614A2                         |  |
| 1868                                                                       | CODE                            |                                                                      |         |                                              |  |
| 2989BL                                                                     | CODE                            | Black Lid w/8" square opening                                        | 1       | F72614A2                                     |  |
| )EL 2989BL                                                                 | B C                             | Black Lid w/8" square opening Screw                                  | 1 2     | F72614A2<br>Z10310A3                         |  |
| NODEL 2989BL                                                               | B C D                           | Black Lid w/8" square opening Screw Wire Hold-Down Ring              | 1 2 1   | F72614A2<br>Z10310A3<br>F52920A3             |  |
| MODEL 2989BL                                                               | CODE<br>B<br>C<br>D             | Black Lid w/8" square opening Screw Wire Hold-Down Ring Plastic Clip | 1 2 1 2 | F72614A2<br>Z10310A3<br>F52920A3<br>Z10425A5 |  |

Thread four F Leveling Glides into the holes in the bottom of A Container. Turn the container upright and adjust glides until the container sits level without rocking.

Line up set of holes in hinged flange of B Lid with outer set of holes in inside rim of A Container. Fasten with two C Screws.

Slip two E Plastic Clips over the wire on welded side of D Wire Hold-Down Ring. Align clips with inner holes on inside rim flange, and press points of clips firmly into the holes.

Insert G Plastic Tray into bottom of container to catch occasional drips or leaks.