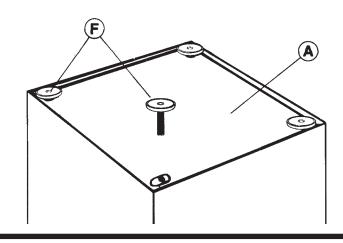

Thread four F Leveling Glides into the holes in the bottom of A Container. Turn the container upright and adjust glides until the container sits level without rocking.

Line up set of holes in hinged flange of B Lid with outer set of holes in inside rim of A Container. Fasten with two C Screws.