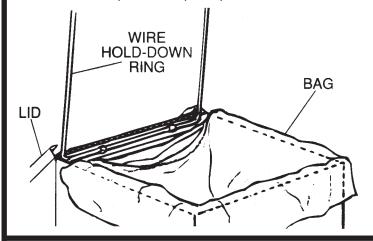

## TO INSERT PLASTIC BAGS:

Open lid, lift wire hold-down ring. Insert bag into opening and fold top edge of bag over three sides of container (not wire/clip side)

Pull two back corners of bag under corners of wire hold-down ring until bag is next to the plastic clips.

Lower wire hold-down ring into place, tuck all bag flaps neatly into inside of container (over the wire), and close the lid.

For questions or concerns, please call

Safco Consumer Hot Line 1-800-664-0042