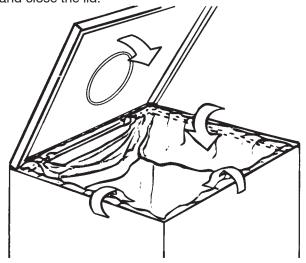

## TO INSERT PLASTIC BAGS:

Open lid, lift wire hold-down ring. Insert bag into opening and fold top edge of bag over three sides of container (not wire/clip side)

Pull two back corners of bag under corners of wire hold-down ring until bag is next to the plastic clips.

Lower wire hold-down ring into place, tuck all bag flaps neatly into inside of container (over the wire), and close the lid.

For questions or concerns, please call

Safco Consumer Hot Line 1-800-664-0042