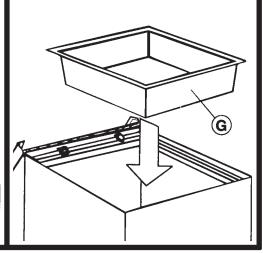

Slip two E Plastic Clips over the wire on welded side of D Wire Hold-Down Ring. Align clips with inner holes on inside rim flange, and press points of clips firmly into the holes.

Insert G Plastic Tray into bottom of container to catch occasional drips or leaks.