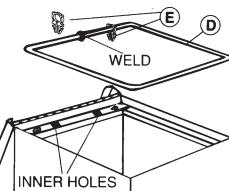

Slip two E Plastic Clips over the wire on welded side of D Wire Hold-Down Ring. Align clips with inner holes on inside rim flange, and press points of clips firmly into the holes.

Insert G Plastic Tray into bottom of container to catch occasional drips or leaks.