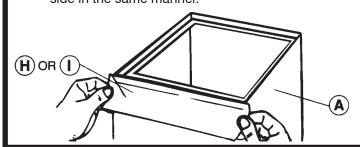

Select your preferred set of labels from the two sets supplied ( H or II ). Carefully remove the center strip of backing material from a label. Grasp label as shown and line up with top edge of A Container so that ends of label overhang container sides equally. Press down at center of label, peel the backing off one side of the label, and smooth out toward one end, pushing out any air bubbles for a smooth finish. Repeat for the other end; then apply the rest of the labels from this set to each remaining side in the same manner.