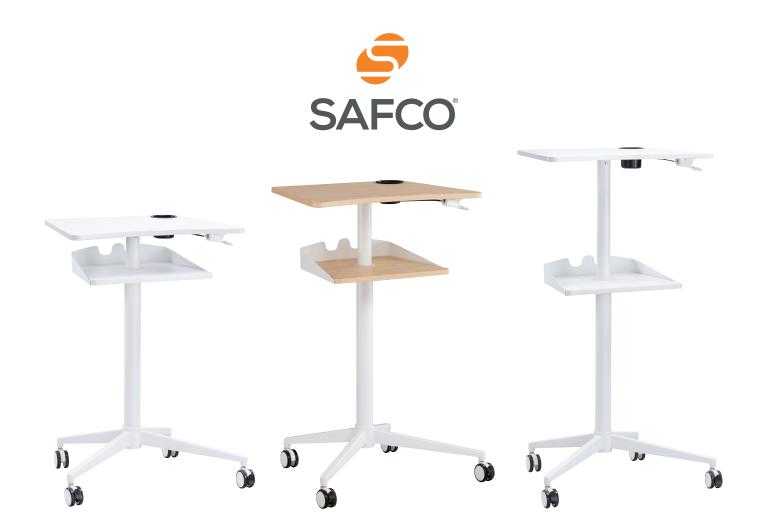

# VUM™ MOBILE WORKSTATION

## UPWARD MOBILITY AT THE OFFICE

The Vum™ Height-Adjustable Workstation was designed with today's flexible working environments in mind. Affordable and durable, this workstation was built to be both functional and adaptable. Great for on-the-go or to anchor a home office. Get the most from your workday with this workstation.

### **PRODUCT SPECS & FEATURES**

- Features dual work surfaces
- The pneumatic top adjusts in height 121/4", the secondary shelf is stationary
- Secondary shelf has hook for personal items
- Features two laminate colors, White (WH) and Natural Wood (NA)
- Curved edge for added comfort and design
- One plastic cup holder
- Mobile on four casters, two locking
- 3/4" tabletop thickness
- » 1944WH VUM™ MOBILE WORKSTATION OVERALL DIMENSIONS: 30¾W x 22¾D x 48¼"H
- » 1944NA VUM™ MOBILE WORKSTATION OVERALL DIMENSIONS: 30¾W x 22½D x 48¼"H