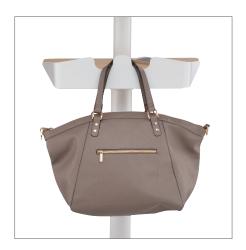

### **PRODUCT SPECS & FEATURES**

- Features dual work surfaces
- The pneumatic top adjusts in height 121/4", the secondary shelf is stationary
- Secondary shelf has hook for personal items
- Features two laminate colors, White (WH) and Natural Wood (NA)
- Curved edge for added comfort and design
- One plastic cup holder
- Mobile on four casters, two locking
- 3/4" tabletop thickness
- » 1944WH VUM™ MOBILE WORKSTATION OVERALL DIMENSIONS: 30¾W x 22¾D x 48¼"H
- » 1944NA VUM™ MOBILE WORKSTATION OVERALL DIMENSIONS: 30¾W x 22½D x 48¼"H