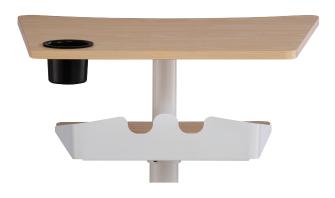

### **PRODUCT SPECS & FEATURES**

- Features dual work surfaces
- The pneumatic top adjusts in height 121/4", the secondary shelf is stationary
- Secondary shelf has hook for personal items
- Features two laminate colors, White (WH) and Natural Wood (NA)
- Curved edge for added comfort and design
- One plastic cup holder
- Mobile on four casters, two locking
- 3/4" tabletop thickness
- » 1944WH VUM™ MOBILE WORKSTATION OVERALL DIMENSIONS: 30¾W x 22¾D x 48¼"H
- » 1944NA VUM™ MOBILE WORKSTATION OVERALL DIMENSIONS: 30¾W x 22½D x 48¼"H