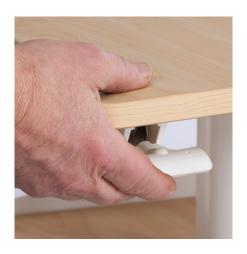

### **PRODUCT SPECS & FEATURES**

- Features dual work surfaces
- The pneumatic top adjusts in height 121/4", the secondary shelf is stationary
- Secondary shelf has hook for personal items
- Features two laminate colors, White (WH) and Natural Wood (NA)
- Curved edge for added comfort and design
- One plastic cup holder
- Mobile on four casters, two locking
- 3/4" tabletop thickness
- » 1944WH VUM™ MOBILE WORKSTATION OVERALL DIMENSIONS: 30¾W x 22¾D x 48¼"H
- » 1944NA VUM™ MOBILE WORKSTATION OVERALL DIMENSIONS: 30¾W x 22½D x 48¼"H