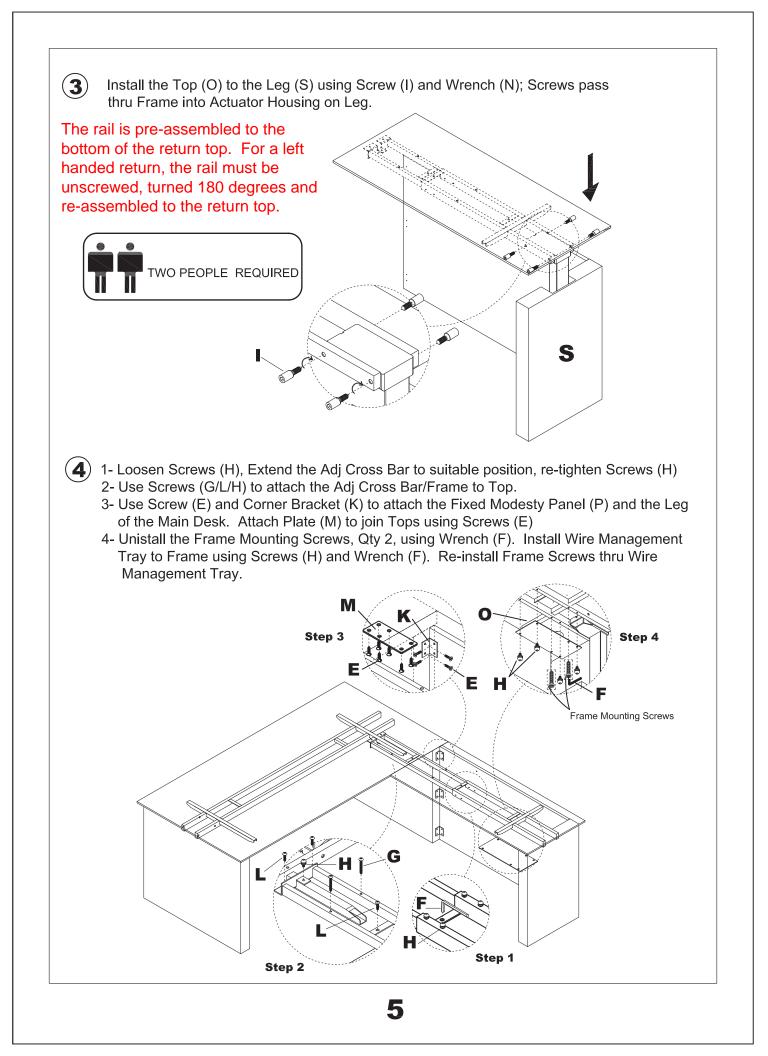

## PARTS LIST MNRBHA

NOTE: Carton Contents

- ①. MNRTHA Top, Modesty Panel and 1 Wire Management Tray w/ hardware.
- ②. MNRBHA 1 Leg with levelers.