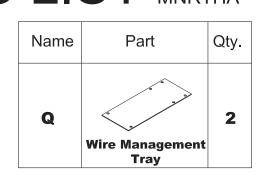

## PARTS LIST MNRBHA

NOTE: Carton Contents

- ①. MNRTHA Top, Modesty Panel and 1 Wire Management Tray w/ hardware.
- ②. MNRBHA 1 Leg with levelers.