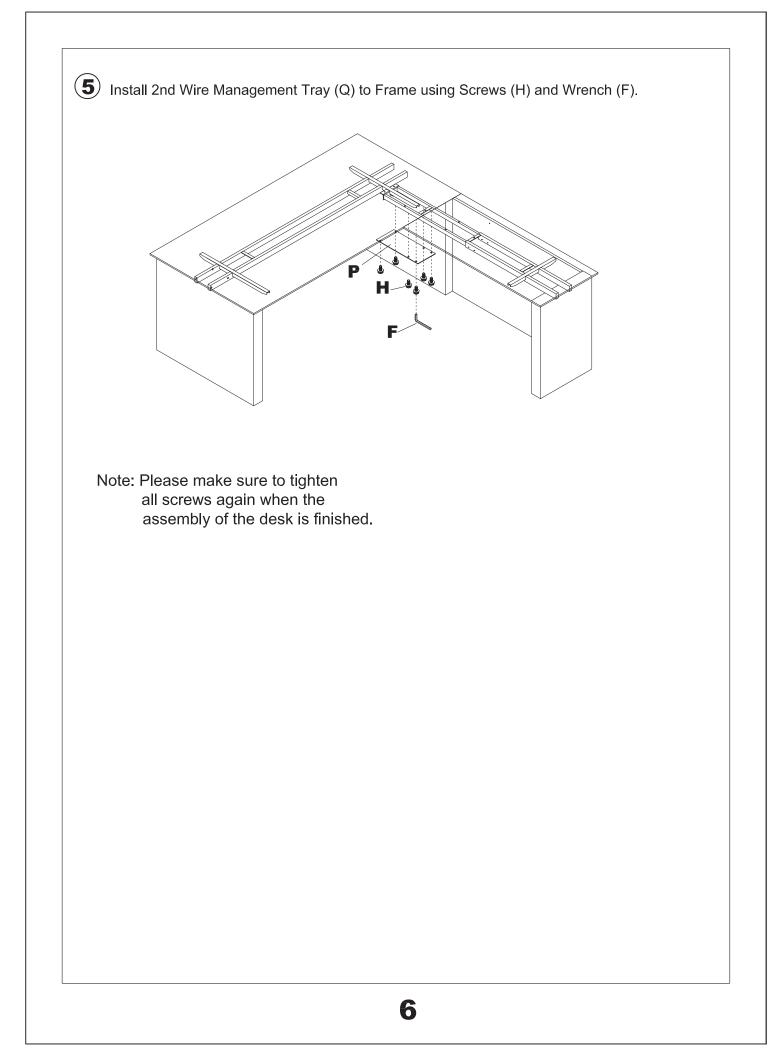

## PARTS LIST MNRBHA

NOTE: Carton Contents

- ①. MNRTHA Top, Modesty Panel and 1 Wire Management Tray w/ hardware.
- ②. MNRBHA 1 Leg with levelers.