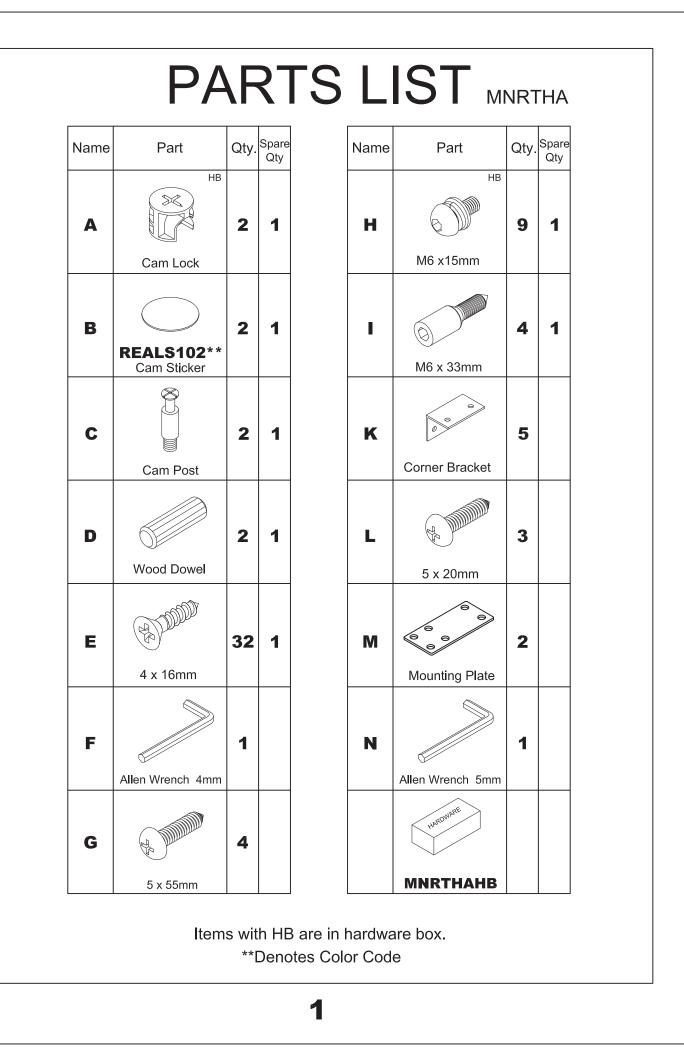

## PARTS LIST MNRBHA

NOTE: Carton Contents

- ①. MNRTHA Top, Modesty Panel and 1 Wire Management Tray w/ hardware.
- ②. MNRBHA 1 Leg with levelers.