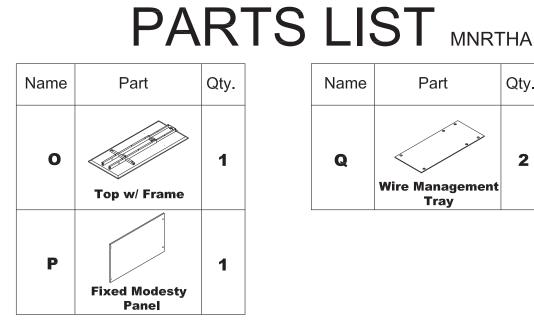

## PARTS LIST MNRBHA

NOTE: Carton Contents

- ①. MNRTHA Top, Modesty Panel and 1 Wire Management Tray w/ hardware.
- ②. MNRBHA 1 Leg with levelers.