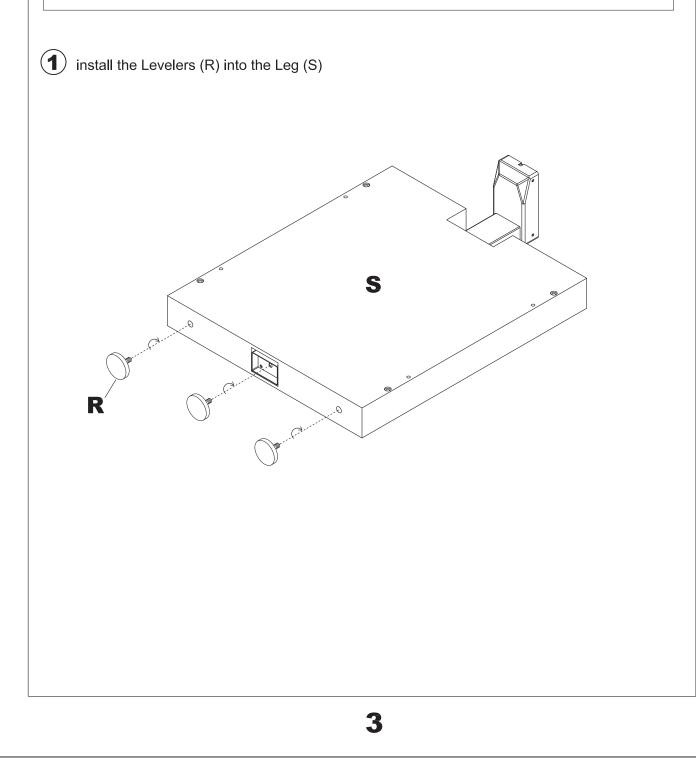

## PARTS LIST MNRBHA

NOTE: Carton Contents

- ①. MNRTHA Top, Modesty Panel and 1 Wire Management Tray w/ hardware.
- ②. MNRBHA 1 Leg with levelers.