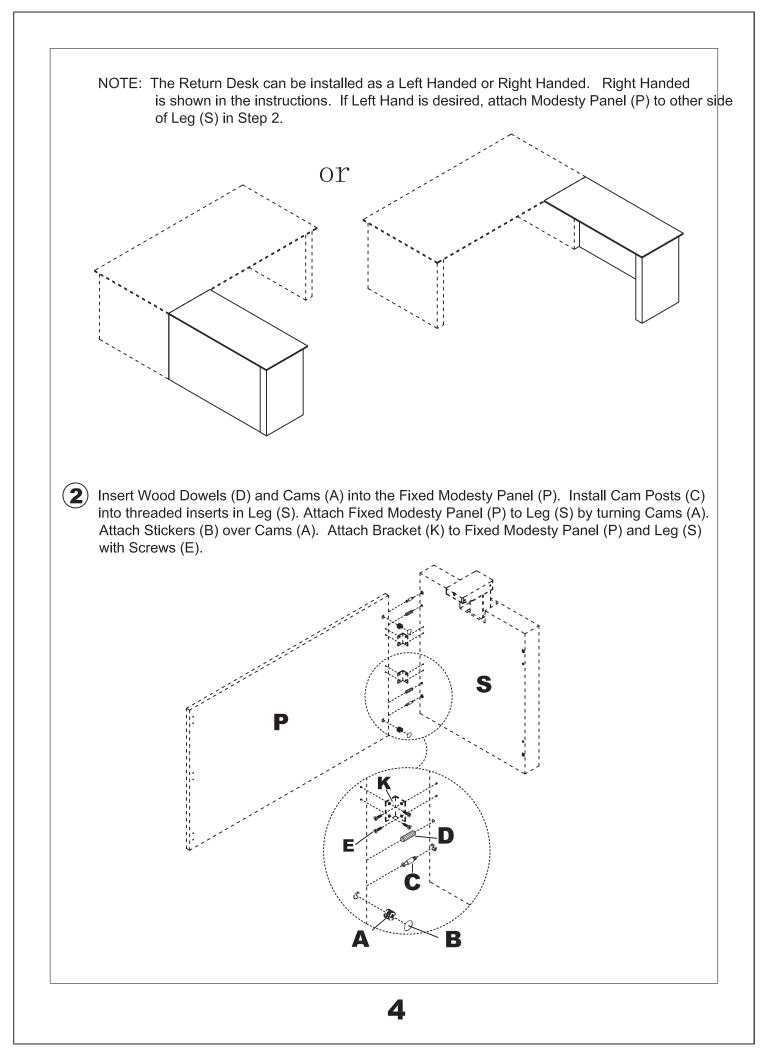

## PARTS LIST MNRBHA

NOTE: Carton Contents

- ①. MNRTHA Top, Modesty Panel and 1 Wire Management Tray w/ hardware.
- ②. MNRBHA 1 Leg with levelers.