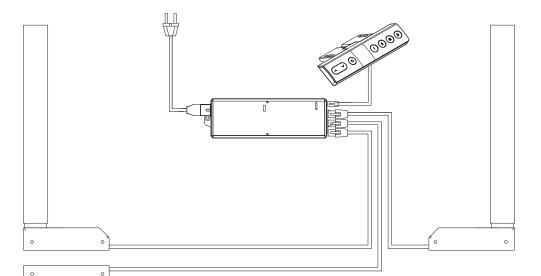

Make sure no obstacles are in the desk's path. Make sure the desktop is not touching any walls. Make sure all cords are appropriate length to accommodate the change in height.

IMPORTANT: You must INITIALIZE the desk prior to first use.