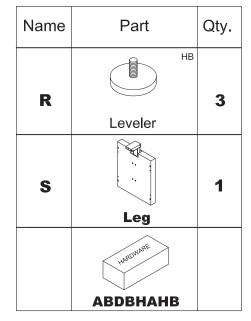

## PARTS LIST MNRBHA

NOTE: Carton Contents

- ①. MNRTHA Top, Modesty Panel and 1 Wire Management Tray w/ hardware.
- ②. MNRBHA 1 Leg with levelers.