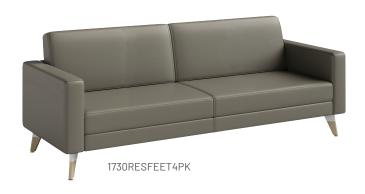

## VINYL OPTIONS

(COG)

BLACK GRAY (BL) (GR)

| Model          | Vinyl     | Description                  | Overall W x D x H | Ship Weight |
|----------------|-----------|------------------------------|-------------------|-------------|
| 1730RESFEET4PK | BL/GR/COG | Resi Lounge Sofa with Feet   | 77 x 30 x 28"     | 145 lbs     |
| 1731RESFEET4PK | BL/GR/COG | Resi Lounge Settee with Feet | 54 x 30 x 28"     | 95 lbs      |
| 1732RESFEET4PK | BL/GR/COG | Resi Lounge Chair with Feet  | 33 x 30 x 28"     | 55 lbs      |