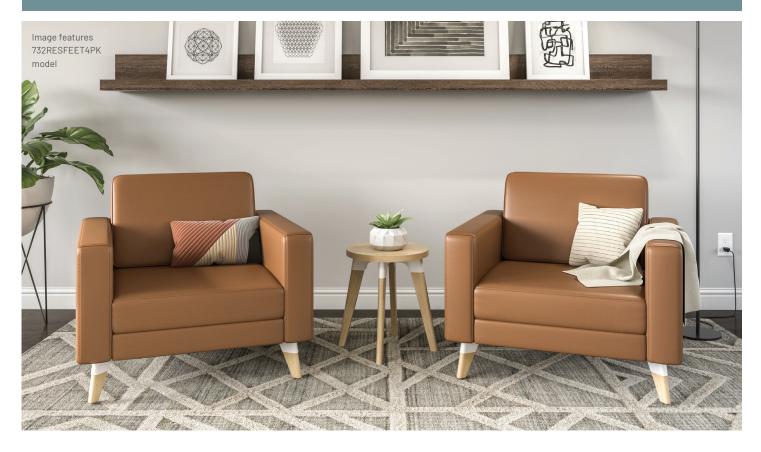

## **RESI® LOUNGE SEATING**

- creates engaging social settings throughout the office
- adaptable design will enhance any space
- complements other Resi Collection furniture
- available in Black, Gray, and Cognac vinyl
- ships quickly for your convenience
- built to last with BIFMA 5.4 rating

## VINYL OPTIONS

(COG)

BLACK GRAY (BL) (GR)

| Model          | Vinyl     | Description                  | Overall W x D x H | Ship Weight |
|----------------|-----------|------------------------------|-------------------|-------------|
| 1730RESFEET4PK | BL/GR/COG | Resi Lounge Sofa with Feet   | 77 x 30 x 28"     | 145 lbs     |
| 1731RESFEET4PK | BL/GR/COG | Resi Lounge Settee with Feet | 54 x 30 x 28"     | 95 lbs      |
| 1732RESFEET4PK | BL/GR/COG | Resi Lounge Chair with Feet  | 33 x 30 x 28"     | 55 lbs      |