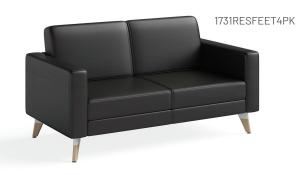

## VINYL OPTIONS

(COG)

BLACK GRAY (BL) (GR)

| Model          | Vinyl     | Description                  | Overall W x D x H | Ship Weight |
|----------------|-----------|------------------------------|-------------------|-------------|
| 1730RESFEET4PK | BL/GR/COG | Resi Lounge Sofa with Feet   | 77 x 30 x 28"     | 145 lbs     |
| 1731RESFEET4PK | BL/GR/COG | Resi Lounge Settee with Feet | 54 x 30 x 28"     | 95 lbs      |
| 1732RESFEET4PK | BL/GR/COG | Resi Lounge Chair with Feet  | 33 x 30 x 28"     | 55 lbs      |