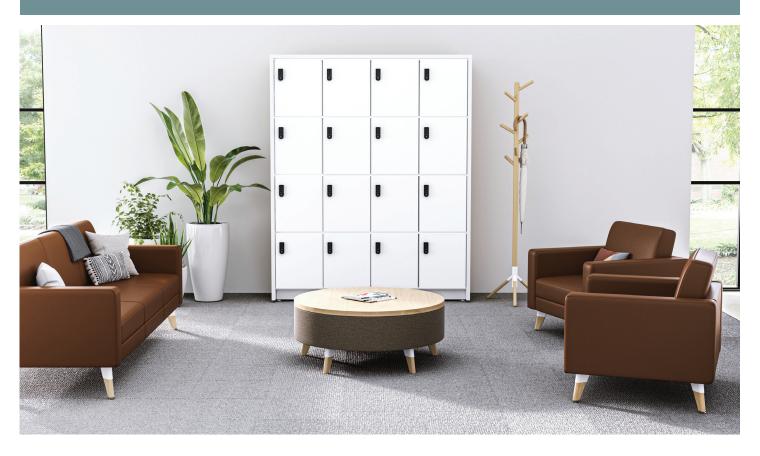

## **RESI® COAT COLLECTION**

- adaptive design blends within existing spaces
- maple finish offers neutral aesthetic
- white powder-coated steel provides modern sophistication
- design consistent with the Resi Lounge furniture collection
- rounded edges on all hooks to help protect garments
- wall mounting hardware included with wall racks
- perfect for storing personal items and coats
- ISTA 6A Certified