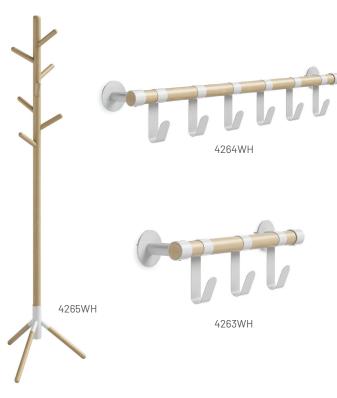

## **RESI® COAT COLLECTION**

- adaptive design blends within existing spaces
- maple finish offers neutral aesthetic
- white powder-coated steel provides modern sophistication
- design consistent with the Resi Lounge furniture collection
- rounded edges on all hooks to help protect garments
- wall mounting hardware included with wall racks
- perfect for storing personal items and coats
- ISTA 6A Certified

| Model  | Description                 | Overall W x D x H      | Ship Weight |
|--------|-----------------------------|------------------------|-------------|
| 4263WH | Resi Coat Wall Rack 3 Hooks | 19¼ x 4¼ x 6″          | 3 lbs       |
| 4264WH | Resi Coat Wall Rack 6 Hooks | 36½ x 4¼ x 6″          | 5 lbs       |
| 4265WH | Resi Standing Coat Tree     | 171/4 × 171/4 × 691/2" | 9 lbs       |
|        |                             |                        |             |