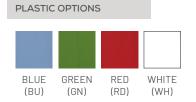

## **BANDI™ SHELL STACK CHAIR**

- fun seating solution for break rooms, lounges, cafés and casual meeting areas
- the uniquely shaped shell of fiberglass reinforced polypropylene provides comfort and flexibility
- easy to stack, store and rearrange
- solid steel rod frame makes chair sturdy but light for easy handling
- weight capacity 250 lbs.
- available in blue (BU), green (GN), red (RD and white (WH)
- packed two per carton