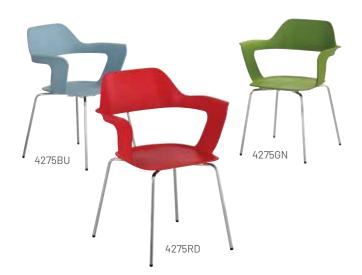

## **BANDI™ SHELL STACK CHAIR**

- fun seating solution for break rooms, lounges, cafés and casual meeting areas
- the uniquely shaped shell of fiberglass reinforced polypropylene provides comfort and flexibility
- easy to stack, store and rearrange
- solid steel rod frame makes chair sturdy but light for easy handling
- weight capacity 250 lbs.
- available in blue (BU), green (GN), red (RD and white (WH)
- packed two per carton

| Model | Description | Seat Height | Seat W x D | Back W x H | Overall W x D x H | Ship Weight |
|-------|-------------|-------------|------------|------------|-------------------|-------------|
| 4275  | Stack Chair | 171⁄2"      | 16 x 16½″  | 16¾ x 8″   | 23¾ x 19 x 31″    | 28 lbs      |