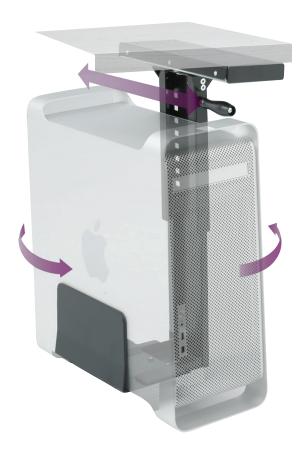

## SWIVEL MOUNT CPU HOLDER

- $\bullet$  pulls out 6'' and swivels  $180^\circ$  for cable access on the left or right side
- adjusts vertically from 13" to 22" and from 5" to 9" wide
- anti-slip pads
- rated up to 60 lbs.
- assembly required