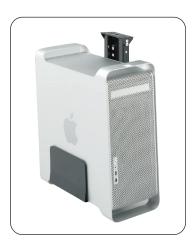

## FIXED-MOUNT CPU HOLDER

- $\bullet$  adjusts vertically from 13" to 22" and from 5" to 9" wide
- anti-slip pads
- rated up to 60 lbs.
- assembly required

| Model Description | WxDxH                 | Weight  |
|-------------------|-----------------------|---------|
| 2175 Swivel-Mount | 9-13 x 13½ x 17½-23¾" | 15 lbs. |
| 2176 Fixed-Mount  | 7-11 x 9½x 14-22½"    | 10 lbs. |