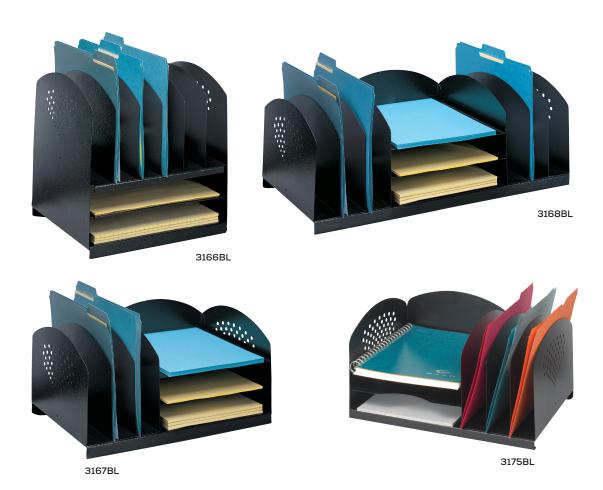

## **Steel Combination Racks**

- combine horizontal with vertical filing compartments
- steel construction in black
- mar-resistant powder coat finish
- rubber feet included to protect work surface

| Model  | Description                     | WxDxH            | Ship<br>Weight |
|--------|---------------------------------|------------------|----------------|
| 3166BL | 2 Horizontal/6 Upright Sections | 12½ x 11½ x 12¾" | 14 lbs.        |
| 3167BL | 3 Horizontal/3 Upright Sections | 16¼ x 11¼ x 8¼"  | 10 lbs.        |
| 3168BL | 3 Horizontal/6 Upright Sections | 22½ x 11½ x 8½"  | 12 lbs.        |
| 3175BL | 3 & 3 Combination Rack          | 16¼ x 11¼ x 8¼"  | 10 lbs.        |