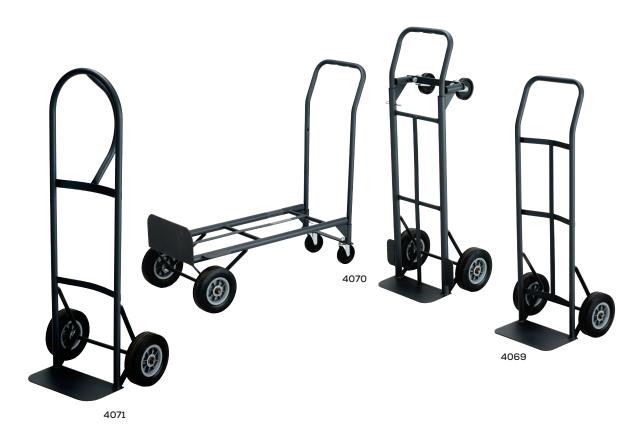

## Tuff Truck™ Hand Trucks

## ECONOMY HAND TRUCKS (4069 & 4071)

- heavy gauge tubular steel frame with welded joints
- 14 x 7" toe plate
- black powder coat finish
- 8" solid rubber wheels with ball bearings
- rated up to 400 lbs.

## CONVERTIBLE HAND TRUCK (4070)

- $\ensuremath{\raisebox{.4ex}{\text{.}}}$  converts from two wheeled hand truck to four wheeled platform truck
- slide handle out of one set of tubes and into the other
- 14 x 7" toe plate
- $\bullet$  8" solid rubber wheels with ball-bearings
- rated up to 400 lbs. (two wheels), 500 lbs. (four wheels)

| Model | Description       | Capacity                               | WxDxH            | Ship<br>Weight |
|-------|-------------------|----------------------------------------|------------------|----------------|
| 4069  | Continuous Handle | 400 lbs.                               | 19½ x 14½ x 45½" | 20 lbs.        |
| 4070  | Convertible       | 400 lbs./2-wheels<br>500 lbs./4 wheels | 18½ x 12 x 52″   | 28 lbs.        |
| 4071  | P-Loop Handle     | 400 lbs.                               | 16 x 16¼ x 51½"  | 25 lbs.        |