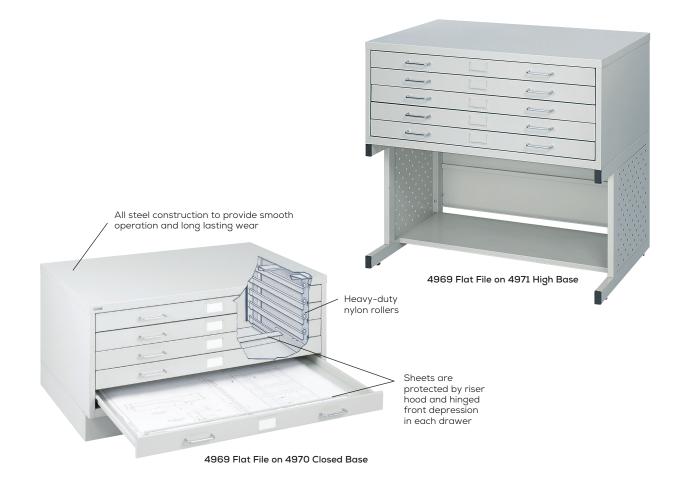

## **Facil Flat Files**

- all steel construction with light gray powder coat finish
- heavy-duty nylon rollers
- courtesy stop keeps drawers from rolling completely open
- unit can be stacked up to two high on closed base and one high on high base
- label holders and chrome drawer handles
- drawer capacity 60 lbs.
- sheets are protected by riser hood and hinged front depression in each drawer
- some assembly required

| Model  | Description                       | WxDxH                             | Ship<br>Weight |
|--------|-----------------------------------|-----------------------------------|----------------|
| 4969LG | Flat File Small<br>Inside Drawer  | 40¼ x 26 x 16½″<br>37 x 25¼ x 1¼″ | 118 lbs.       |
| 4970LG | Low Base for Flat File Small      | 40¼ x 24 x 4¾" H                  | 13 lbs.        |
| 4971LG | High Base for Flat File Small     | 40¼ x 25¾ x 20½″ H                | 38 lbs.        |
| 4972LG | Flat File Medium<br>Inside Drawer | 46½ x 32 x 16½"<br>43 x 31½ x 1¼" | 150 lbs.       |
| 4973LG | Low Base for Flat File Medium     | 46¼ x 30 x 4¾″ H                  | 16 lbs.        |
| 4974LG | High Base for Flat File Medium    | 46¼ x 31¾ x 20¾" H                | 44 lbs.        |