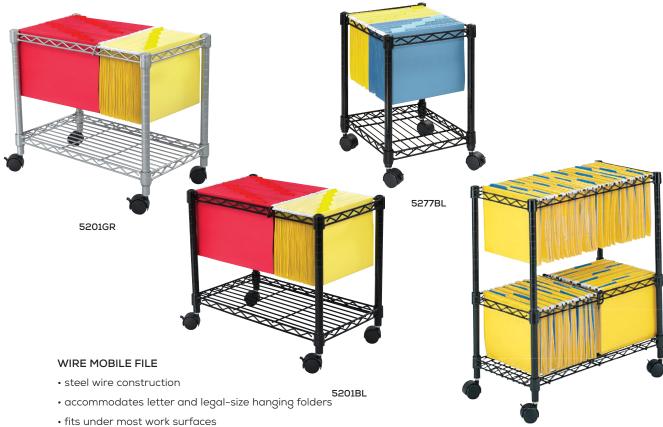

## Wire File Carts

- mobile on four swivel casters (two locking)
- black or metallic gray powder coat finish
- assembly required

## COMPACT MOBILE FILE CART

- steel wire construction
- accommodates letter or legal-size folders
- bottom shelf for supplies
- mobile on four swivel casters (two locking)
- assembly required

## TWO-TIER ROLLING FILE CART

- two full tiers of filing space
- steel wire construction with scratch-resistant black powder coat finish
- accommodates letter and legal-size folders
- letter-size files can be placed in two rows front to back or one, lengthwise row
- mobile on four swivel casters (two locking)
- assembly required

| Model  | Description                     | WxDxH           | Ship<br>Weight |
|--------|---------------------------------|-----------------|----------------|
| 5201BL | Wire Mobile File, Black         | 14 x 24 x 20½"  | 14 lbs.        |
| 5201GR | Wire Mobile File, Metallic Gray | 14 x 24 x 20½"  | 14 lbs.        |
| 5277BL | Compact Mobile File Cart        | 15½ x 14 x 19½" | 8 lbs.         |
| 5278BL | 2-Tier Rolling File Cart        | 25¾ x 14 x 29¾" | 20 lbs.        |