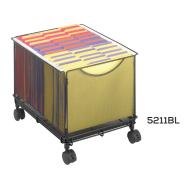

#### MESH ROLLING FILE CUBE

- letter-size mobile file cube
- stores under desk or work surface