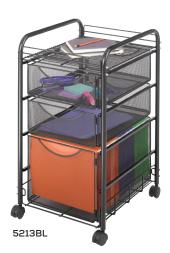

# MESH FILE CART - 1 FILE DRAWER AND 2 SMALL DRAWERS

- letter-size hanging file cube
- two storage drawers
- top shelf stores additional supplies