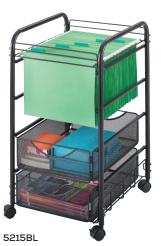

### MESH OPEN FILE CART - DRAWERS

- open hanging files
- two storage drawers

| Model  | Description                            | WxDxH           | Ship<br>Weight |
|--------|----------------------------------------|-----------------|----------------|
| 5211BL | Mesh Mobile File Cube                  | 13½ x 16¾ x 13″ | 7 lbs.         |
| 5212BL | Mesh Mobile Double File                | 15¾ x 17 x 27"  | 17 lbs.        |
| 5213BL | Mesh Mobile File with 2 Supply Drawers | 15% x 17 x 27"  | 21 lbs.        |
| 5214BL | Mesh Mobile 4-Drawer                   | 15¾ x 17 x 27"  | 23 lbs.        |
| 5215BL | Mesh Open File with Drawers            | 15¾ x 17 x 27"  | 15 lbs.        |