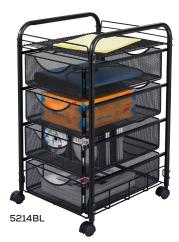

#### MESH FILE CART - 4 DRAWERS

- four storage drawers
- top shelf stores additional supplies