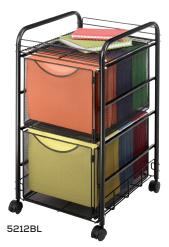

#### MESH FILE CART - 2 FILE DRAWERS

- two letter-size file cubes
- top shelf stores additional supplies