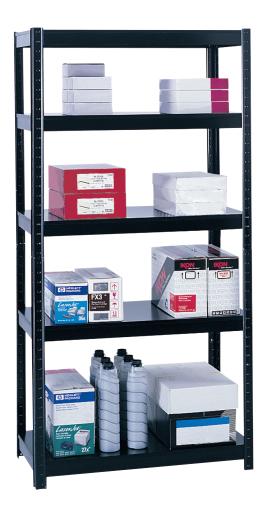

## **Boltless Steel Shelving**

- two setups: 5 shelf, 72" high storage unit or 36" high workbench
- durable powder coat finish
- available in 36" and 48" widths
- requires no nuts or bolts
- assembly required

| Model  | Description       | WxDxH         | Weight<br>Capacity<br>Per Shelf* | Ship<br>Weight |
|--------|-------------------|---------------|----------------------------------|----------------|
| 5244BL | 48" Shelving Unit | 48 x 24 x 72" | 650 lbs.*                        | 89 lbs.        |
| 5245BL | 36" Shelving Unit | 36 x 18 x 72" | 850 lbs. •                       | 72 lbs.        |
| 5246BL | 48" Shelving Unit | 48 x 18 x 72" | 750 lbs. *                       | 89 lbs.        |
| 5247BL | 36" Shelving Unit | 36 x 24 x 72" | 750 lbs. *                       | 89 lbs.        |