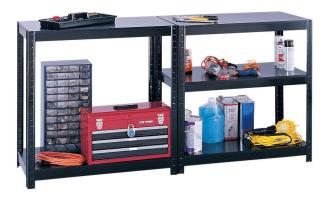

## **Boltless Steel Shelving**

- two setups: 5 shelf, 72" high storage unit or 36" high workbench
- durable powder coat finish
- available in 36" and 48" widths
- requires no nuts or bolts
- assembly required