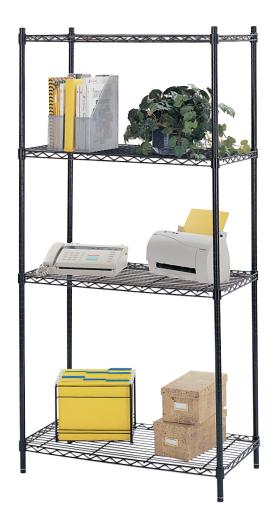

## Commercial Wire Shelving

Snap-on compression sleeves allow easy adjustment of shelves in 1" increments. The dual ridges provide the added contact required for heavy loads

- steel construction
- shelves adjust in 1" increments
- open wire shelves reduce dust accumulation
- adjustable leveling feet with plastic caps
- rated up to 500 lbs. per shelf (2,000 lbs. per unit)
- NSF certified
- · assembly required