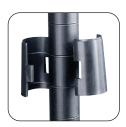

## Commercial Wire Shelving

Snap-on compression sleeves allow easy adjustment of shelves in 1" increments. The dual ridges provide the added contact required for heavy loads

- steel construction
- shelves adjust in 1" increments
- open wire shelves reduce dust accumulation
- adjustable leveling feet with plastic caps
- rated up to 500 lbs. per shelf (2,000 lbs. per unit)
- NSF certified
- · assembly required