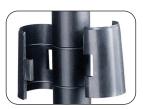

## Industrial Wire Shelving

Snap-on compression sleeves allow easy adjustment of shelves in 1" increments. The dual ridges provide the added contact required for heavy loads

(BL)

Metallic Gray (GR)

- extra strength welded wire construction shelves support up to 1250 lbs. per shelf\*
- industrial wire shelves adjust in 1" increments
- open wire design permits air circulation and reduces dust accumulation
- black (BL) or gray (GR) powder coat finish for durability
- starter unit includes four steel wire shelves, four posts and snap-together clips
- optional add-on unit include four steel wire shelves, two posts and snap-together clips
- extra shelves available in packs of two
- assembles in minutes without tools
- NSF certified