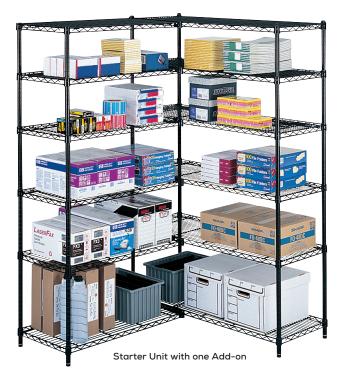

## Industrial Wire Shelving

Snap-on compression sleeves allow easy adjustment of shelves in 1" increments. The dual ridges provide the added contact required for heavy loads

(BL)

Metallic Gray (GR)

- extra strength welded wire construction shelves support up to 1250 lbs. per shelf\*
- industrial wire shelves adjust in 1" increments
- open wire design permits air circulation and reduces dust accumulation
- black (BL) or gray (GR) powder coat finish for durability
- starter unit includes four steel wire shelves, four posts and snap-together clips
- optional add-on unit include four steel wire shelves, two posts and snap-together clips
- extra shelves available in packs of two
- assembles in minutes without tools
- NSF certified