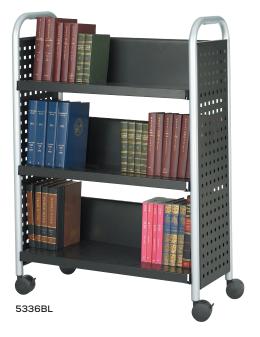

## Scoot<sup>™</sup> Book Carts

- steel cart with tubular steel legs and black powder coat finish
- two styles: single and double sided
- single-sided cart has three slanted shelves  $12 \ensuremath{\rlap/}{2}\ensuremath{''} d\ x\ 12 \ensuremath{\sc {4}}\ensuremath{''} h$
- double-sided cart has six slanted shelves 8"d with 12" between shelves
- includes a height-adjustable file pocket
- mobile on oversized casters
- complements entire Scoot line of product solutions

| Model  | Description               | W x D x H        | Ship<br>Weight |
|--------|---------------------------|------------------|----------------|
| 5335BL | Double Sided 6 Shelf Cart | 41¼ x 17¾ x 41¼" | 74 lbs.        |
| 5336BL | Single Sided 3 Shelf Cart | 33 x 14¼ x 44¼"  | 60 lbs.        |