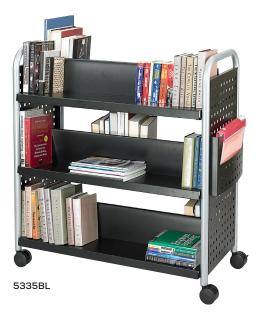

## Scoot<sup>™</sup> Book Carts

- steel cart with tubular steel legs and black powder coat finish
- two styles: single and double sided
- single-sided cart has three slanted shelves  $12 \ensuremath{\rlap/}{2}\ensuremath{''} d\ x\ 12 \ensuremath{\sc {4}}\ensuremath{''} h$
- double-sided cart has six slanted shelves 8"d with 12" between shelves
- includes a height-adjustable file pocket
- mobile on oversized casters
- complements entire Scoot line of product solutions

| Model  | Description               | W x D x H        | Ship<br>Weight |
|--------|---------------------------|------------------|----------------|
| 5335BL | Double Sided 6 Shelf Cart | 41¼ x 17¾ x 41¼" | 74 lbs.        |
| 5336BL | Single Sided 3 Shelf Cart | 33 x 14¼ x 44¼"  | 60 lbs.        |