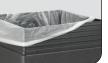

## Canmeleon™ Indoor/Outdoor Receptacles

Slip waste bag over base

bag

Ribs hold bag in place Place lid over top Secured & hidden waste

- affordable fluted panel design
- high-density polyethylene with built-in UV inhibitors
- telescoping base hides bag
- uses standard 32 x 44" trash bags
- easily adaptable for anchoring or weighting devices
- top opening 9½"
- recessed bottom