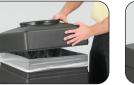

## Canmeleon™ Indoor/Outdoor Receptacles

Slip waste bag over base

bag

Ribs hold bag in place Place lid over top Secured & hidden waste

- affordable fluted panel design
- high-density polyethylene with built-in UV inhibitors
- telescoping base hides bag
- uses standard 32 x 44" trash bags
- easily adaptable for anchoring or weighting devices
- top opening 9½"
- recessed bottom