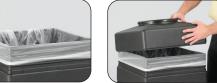

## Canmeleon™ Indoor/Outdoor Receptacles

Slip waste bag over base

bag

Ribs hold bag in place Place lid over top Secured & hidden waste

- affordable fluted panel design
- high-density polyethylene with built-in UV inhibitors
- telescoping base hides bag
- uses standard 32 x 44" trash bags
- easily adaptable for anchoring or weighting devices
- top opening 9½"
- recessed bottom