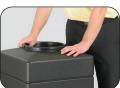

## Canmeleon™ Indoor/Outdoor Receptacles

Slip waste bag over base

bag

Ribs hold bag in place Place lid over top Secured & hidden waste

- affordable fluted panel design
- high-density polyethylene with built-in UV inhibitors
- telescoping base hides bag
- uses standard 32 x 44" trash bags
- easily adaptable for anchoring or weighting devices
- top opening 9½"
- recessed bottom