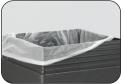

## Canmeleon™ Indoor/Outdoor Receptacles

Slip waste bag over base

bag

Ribs hold bag in place Place lid over top Secured & hidden waste

- affordable fluted panel design
- high-density polyethylene with built-in UV inhibitors
- telescoping base hides bag
- uses standard 32 x 44" trash bags
- easily adaptable for anchoring or weighting devices
- top opening 9½"
- recessed bottom