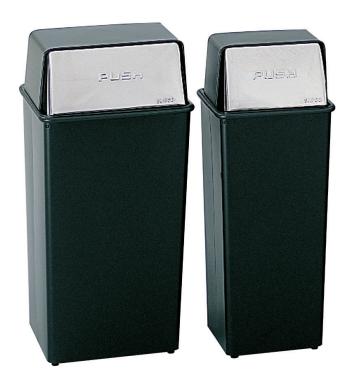

## Reflections Push Top Receptacles

- puncture-resistant steel with double lock seams
- steel construction
- available in 21 & 36 gallon capacity
- base includes corner hooks for attaching bag liners
- includes no-mar nylon feet and matching color vinyl bumpers
- optional rigid plastic liner
- lift-off, two-way, snug-fitting, positive-action, self-closing doors
- black powder coat finish with chrome doors

| Model                   | Description            | WxDxH          | Ship<br>Weight |
|-------------------------|------------------------|----------------|----------------|
| 9893                    | 21 Gallon              | 14 x 14 x 37½" | 24 lbs.        |
| 9895                    | 36 Gallon              | 18 x 18 x 37½" | 32 lbs.        |
| Optional Plastic Liners |                        |                |                |
| 9668                    | Optional 21 Gal. Liner | 13 x 13 x 27½" | 5 lbs.         |
| 9669                    | Optional 36 Gal. Liner | 17 x 17 x 27¼" | 7 lbs.         |