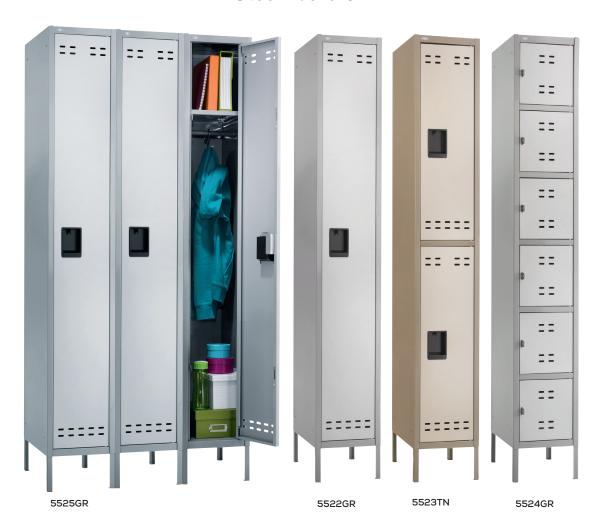

## Steel Lockers

Gray (GR) Tan (TN)

- two-tone lockers
- single, double or six-tier compartment
- one piece unibody design
- heavy-gauge, all-steel construction
- stand alone or link together
- recessed handle with padlock provision (padlock not included)
- two-tone gray (GR) or tan (TN) color
- fully assembled

|       |                               |               | Ship     |
|-------|-------------------------------|---------------|----------|
| Model | Description                   | WxDxH         | Weight   |
| 5522  | Single Tier Locker            | 12 x 18 x 78" | 71 lbs.  |
| 5523  | Double Tier Locker            | 12 x 18 x 78" | 72 lbs.  |
| 5524  | Box Locker                    | 12 x 18 x 78" | 78 lbs.  |
| 5525  | Bank of 3 Single Tier Lockers | 36 x 18 x 78" | 177 lbs. |
| 5526  | Bank of 3 Double Tier Lockers | 36 x 18 x 78" | 216 lbs. |
| 5527  | Bank of 3 Box Lockers         | 36 x 18 x 78" | 243 lbs. |