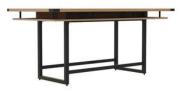

Mirella™ Conference Table, Sitting-Height, available 8', 10', 12', 14', 16'

**Mirella**™ Conference Table, Standing-Height, available 8', 10', 12', 14', 16'

Mirella<sup>™</sup> Conference Table, available 42", 48"