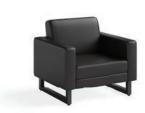

**Mirella**<sup>™</sup> Hutch with Sliding Wood Doors, available, 66″, 72″

**Mirella**™ Lounge Sofa

Mirella™ Lounge Settee

Mirella<sup>™</sup> Lounge Chair

**Power Module -** 2 Power Outlets, 1 Data Outlet, USB Power