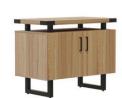

### Mirella Lounge Leg Options

Black

**Mirella™** Free Standing Credenza, BF/BF, BBB/BF, BBB/BBB

**Mirella**™ Low Wall Cabinet Glass Doors

**Mirella**<sup>™</sup> Low Wall Cabinet Wood Doors

**Mirella**™ Glass Door Display Cabinet

**Mirella**™ Wood Door Storage Cabinet

Mirella™ 5 Shelf Bookshelf

Mirella™ 3 Shelf Bookshelf

Mirella™ Lateral File

Mirella™ Storage Cabinet

**Mirella** Wall-Mounted Hutch with Glass Doors, available, 66", 72"