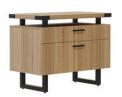

### Mirella Lounge Leg Options

Black

**Mirella™** Free Standing Credenza, BF/BF, BBB/BF, BBB/BBB

**Mirella**™ Low Wall Cabinet Glass Doors

**Mirella**<sup>™</sup> Low Wall Cabinet Wood Doors

**Mirella**™ Glass Door Display Cabinet

**Mirella**™ Wood Door Storage Cabinet

Mirella™ 5 Shelf Bookshelf

Mirella™ 3 Shelf Bookshelf

Mirella™ Lateral File

Mirella™ Storage Cabinet

**Mirella** Wall-Mounted Hutch with Glass Doors, available, 66", 72"