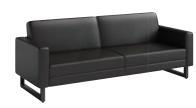

**Mirella**<sup>™</sup> Hutch with Sliding Wood Doors, available, 66″, 72″

**Mirella**™ Lounge Sofa

Mirella™ Lounge Settee

Mirella<sup>™</sup> Lounge Chair

**Power Module -** 2 Power Outlets, 1 Data Outlet, USB Power