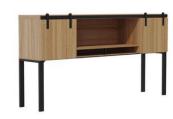

**Mirella**™ SOHO Table Desk

**Mirella**™ SOHO Table Desk with Drawer

**Mirella**™ S0H0 Table Desk with Built-In Locking Pedestal

Mirella™ Wall-Mounted Hutch with Sliding Wood Doors, available, 66″, 72″

**Mirella**™ Hutch with Glass Doors, available, 66″, 72″