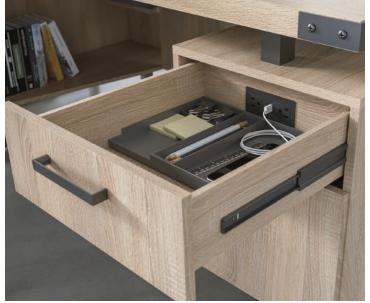

## Hardworking. Like You.

Workers that rely on privacy and focus still find the private office valuable. What has changed is the way these spaces are designed to support well-being, concentration, and impromptu meetings in an ever-shrinking footprint. Mirella's desk, tables, and storage elements transform static enclosed spaces into hardworking, multi-tasking areas.

**Mirella**<sup>™</sup> Hutch with Sliding Wood Doors, available, 66″, 72″

**Mirella**™ Lounge Sofa

Mirella™ Lounge Settee

Mirella<sup>™</sup> Lounge Chair

**Power Module -** 2 Power Outlets, 1 Data Outlet, USB Power