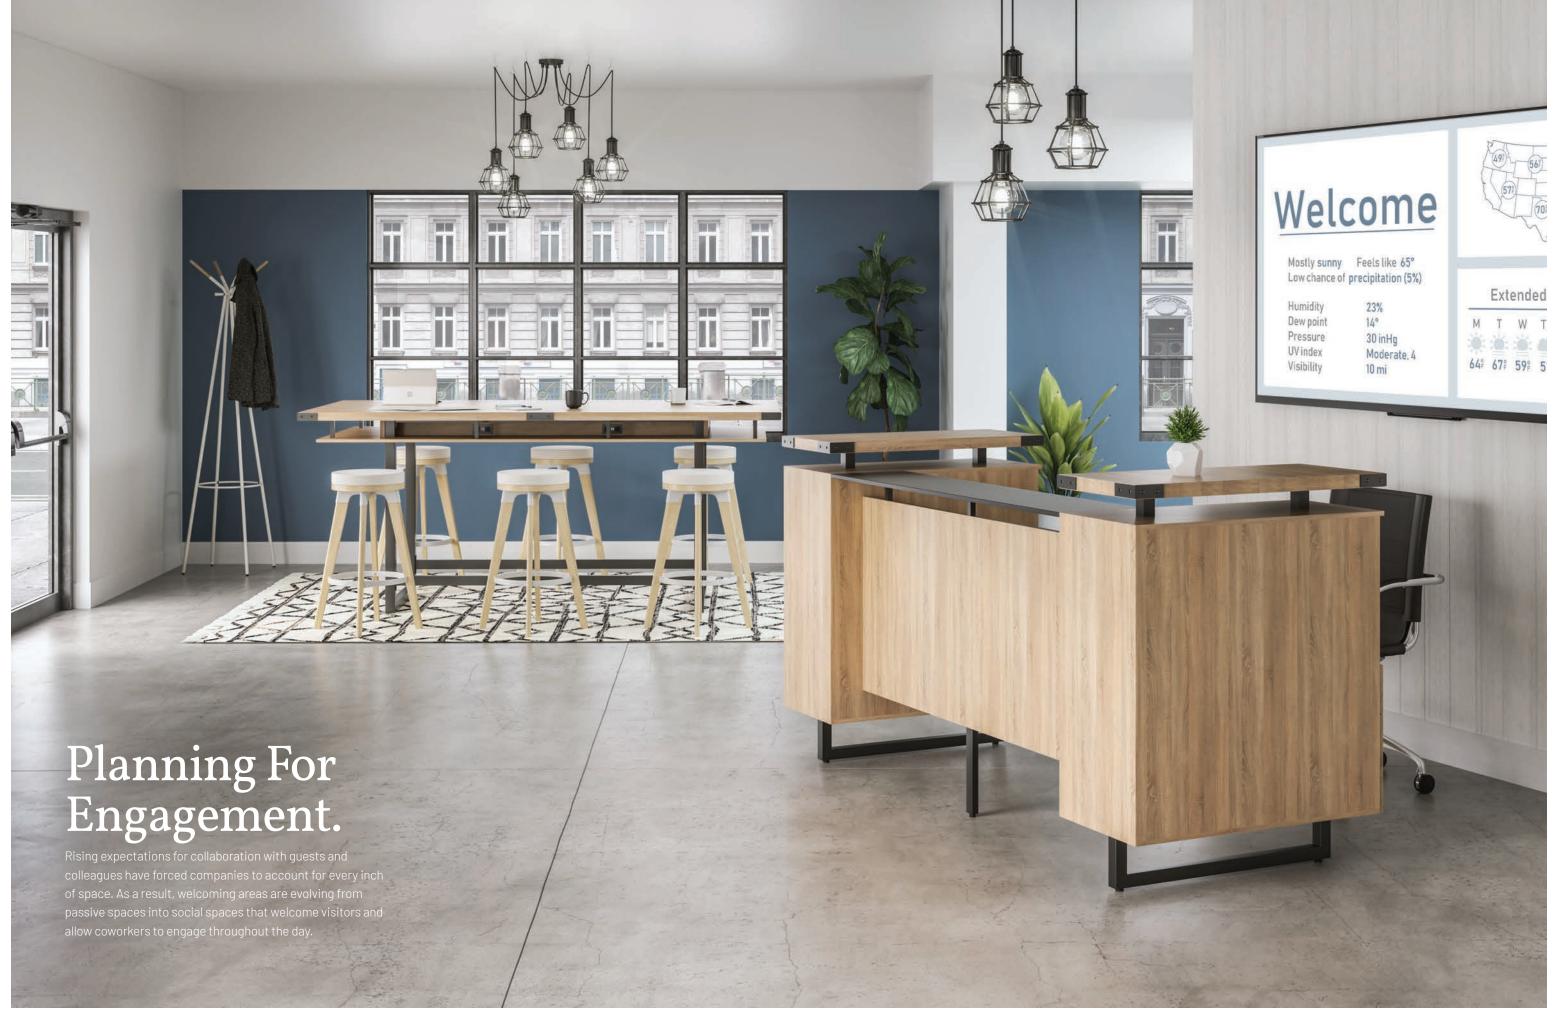

# Move Ideas Forward.

The way we work is ever-changing. Workdays are fluid. People and projects are in constant motion. Mirella supports the new workday with various-sized seated and standing-height tables that integrate technology to seamlessly blend comfort and convenience for groups of any size.

# Sparking Creativity.

Providing creative spaces that help drive new ideas forward are essential catalysts to innovation. Whether used for hands-on problem solving and prototyping or to support a more relaxed brainstorming session, the Mirella collection transforms spaces into creative hubs that empower employees to think outside the box.