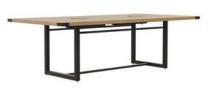

Mirella™ Conference Table, Sitting-Height, available 8', 10', 12', 14', 16'

**Mirella**™ Conference Table, Standing-Height, available 8', 10', 12', 14', 16'

Mirella<sup>™</sup> Conference Table, available 42", 48"