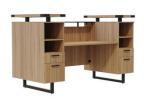

**Mirella**™ SOHO Table Desk

**Mirella**™ SOHO Table Desk with Drawer

**Mirella**™ S0H0 Table Desk with Built-In Locking Pedestal

Mirella™ Wall-Mounted Hutch with Sliding Wood Doors, available, 66″, 72″

**Mirella**™ Hutch with Glass Doors, available, 66″, 72″