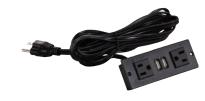

**Power Module -** Power Module with 2 Power and 2 USB Outlets

**Power Module -** Power Module with 2 Power and 2 USB Outlets, 1 Daisy Chain