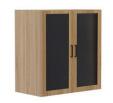

### Mirella Lounge Leg Options

Black

**Mirella™** Free Standing Credenza, BF/BF, BBB/BF, BBB/BBB

**Mirella**™ Low Wall Cabinet Glass Doors

**Mirella**<sup>™</sup> Low Wall Cabinet Wood Doors

**Mirella**™ Glass Door Display Cabinet