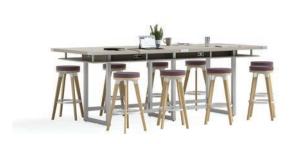

# Move Ideas Forward.

The way we work is ever-changing. Workdays are fluid. People and projects are in constant motion. Mirella supports the new workday with various-sized seated and standing-height tables that integrate technology to seamlessly blend comfort and convenience for groups of any size.

**Layout A** 1 Mirella Freestanding Desk #MRDFF7236SDD. 1 Vamp LED Light #1001SL. 1 Wave Desk Accessory #3221.

Layout C Mirella 12' Standing-Height Table #MRH12WAH.

9 Resi Bistro Stools #1715.

Floating worksurfaces and decorative residential-style hardware, combine with essential features, such as integrated power and versatile storage, for a flawless blend of form and function.