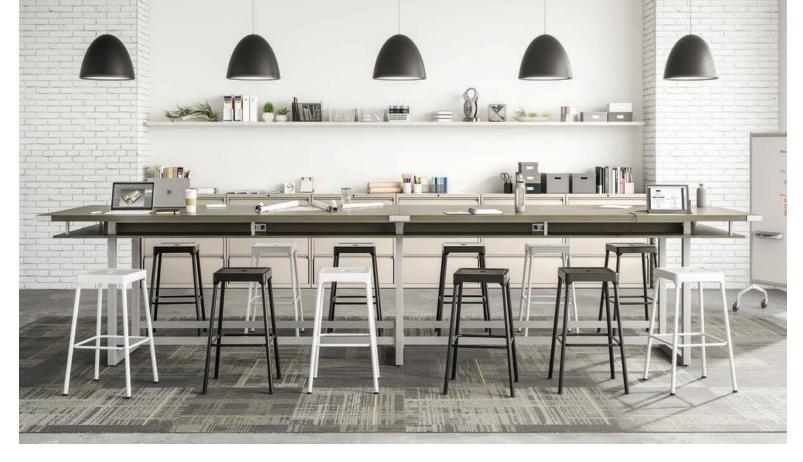

# Move Ideas Forward.

The way we work is ever-changing. Workdays are fluid. People and projects are in constant motion. Mirella supports the new workday with various-sized seated and standing-height tables that integrate technology to seamlessly blend comfort and convenience for groups of any size.

**Layout A** 1 Mirella Freestanding Desk #MRDFF7236SDD. 1 Vamp LED Light #1001SL. 1 Wave Desk Accessory #3221.

Layout C Mirella 12' Standing-Height Table #MRH12WAH.

9 Resi Bistro Stools #1715.

Floating worksurfaces and decorative residential-style hardware, combine with essential features, such as integrated power and versatile storage, for a flawless blend of form and function.