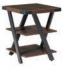

and versatile storage, for a flawless blend of form and function.

**Layout D** 1 Mirella 12' Seated-Height Table #MRS12ST0. 1 Mirella Whiteboard #MRWBST0. 1 Mirella Wall-Mounted Hutch #MRHTWD72ST0.





**Layout E** 1 Mirella 42" Round Table #MR42WAH. 3 Bandi Shell Stacking Chairs #4275WH.



# Inspiring Details.





Mirella™ Reception Desk with Glass Countertop



**Mirella™** Free Standing Desk, available BF/BF, BBB/BF, BBB/BBB



**Mirella**™ U-Shaped Configuration Desk, available BF/BF, BBB/BF,



**Mirella**™ L-Shaped Configuration Desk, available BF/BF, BBB/BF,



Mirella™ Conference Table, Sitting-Height, available 8', 10', 12', 14', 16'



**Mirella**™ Conference Table, Standing-Height, available 8', 10', 12', 14', 16'



Mirella<sup>™</sup> Conference Table, available 42", 48"



Mirella™ End Table



Mirella™ Coffee Table

## **Materials Selections**

Create the look you want from the following Mirella material selections.

#### Standard Laminates



Sand Dune Southern Tobacco



White Ash



Stone Gray

#### Mirella Lounge Seating







Black Vinyl

Gray Vinyl

Cognac Vinyl

### Mirella Lounge Leg Options





Black



**Mirella™** Free Standing Credenza, BF/BF, BBB/BF, BBB/BBB



**Mirella**™ Low Wall Cabinet Glass Doors



**Mirella**<sup>™</sup> Low Wall Cabinet Wood Doors



**Mirella**™ Glass Door Display Cabinet



**Mirella**™ Wood Door Storage Cabinet



Mirella™ 5 Shelf Bookshelf



Mirella™ 3 Shelf Bookshelf



Mirella™ Lateral File



Mirella™ Storage Cabinet



**Mirella** Wall-Mounted Hutch with Glass Doors, available, 66", 72"



**Mirella**™ SOH