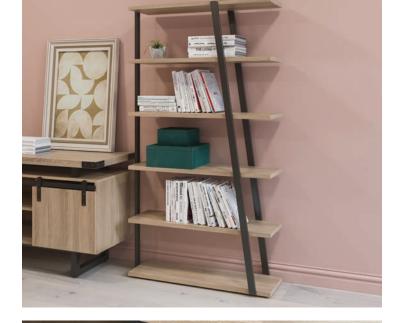

**Mirella**™ Wood Door Storage Cabinet

Mirella™ 5 Shelf Bookshelf

Mirella™ 3 Shelf Bookshelf

Mirella™ Lateral File

Mirella™ Storage Cabinet

**Mirella** Wall-Mounted Hutch with Glass Doors, available, 66", 72"