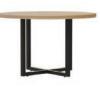

Mirella™ Conference Table, Sitting-Height, available 8', 10', 12', 14', 16'

**Mirella**™ Conference Table, Standing-Height, available 8', 10', 12', 14', 16'

Mirella<sup>™</sup> Conference Table, available 42", 48"