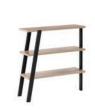

**Mirella**™ Wood Door Storage Cabinet

Mirella™ 5 Shelf Bookshelf

Mirella™ 3 Shelf Bookshelf

Mirella™ Lateral File

Mirella™ Storage Cabinet

**Mirella** Wall-Mounted Hutch with Glass Doors, available, 66", 72"