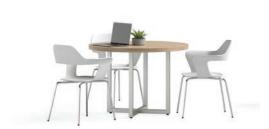

**Layout D** 1 Mirella 12' Seated-Height Table #MRS12ST0. 1 Mirella Whiteboard #MRWBST0. 1 Mirella Wall-Mounted Hutch #MRHTWD72ST0.

**Layout E** 1 Mirella 42" Round Table #MR42WAH. 3 Bandi Shell Stacking Chairs #4275WH.