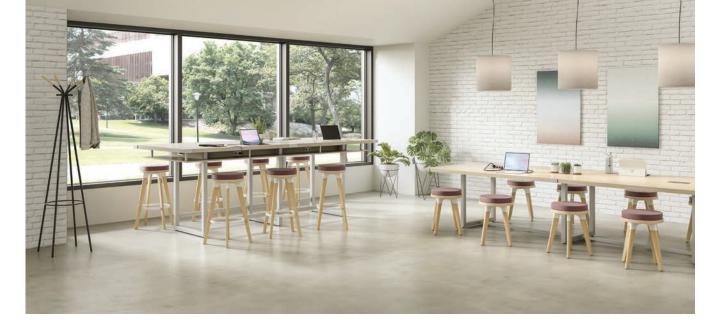

# Move Ideas Forward.

The way we work is ever-changing. Workdays are fluid. People and projects are in constant motion. Mirella supports the new workday with various-sized seated and standing-height tables that integrate technology to seamlessly blend comfort and convenience for groups of any size.

**Layout A** 1 Mirella Freestanding Desk #MRDFF7236SDD. 1 Vamp LED Light #1001SL. 1 Wave Desk Accessory #3221.

Layout C Mirella 12' Standing-Height Table #MRH12WAH.

9 Resi Bistro Stools #1715.

Floating worksurfaces and decorative residential-style hardware, combine with essential features, such as integrated power and versatile storage, for a flawless blend of form and function.