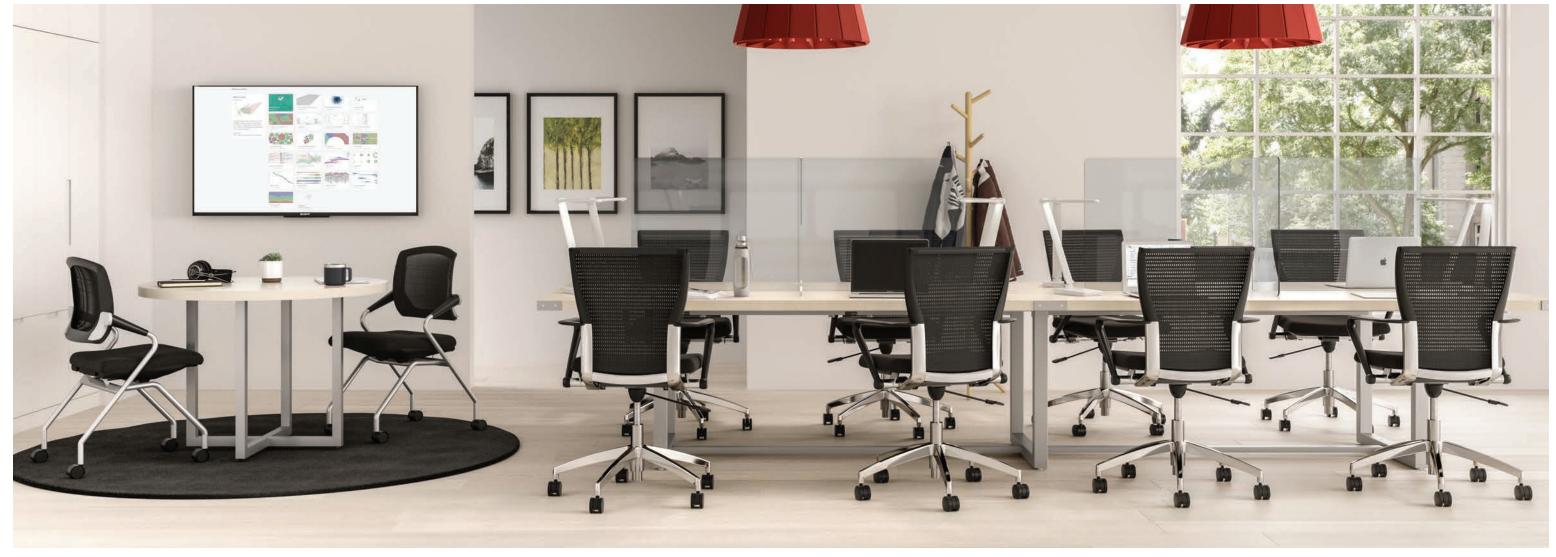

## We've Got You Covered.

Fostering productivity in the open plan means supporting the needs of the individual and the broader team. From dedicated workstations to touchdown areas for impromptu meetings, Mirella accommodates focus and collaboration with a collection that supports all the ways work gets done.

# Move Ideas Forward.

The way we work is ever-changing. Workdays are fluid. People and projects are in constant motion. Mirella supports the new workday with various-sized seated and standing-height tables that integrate technology to seamlessly blend comfort and convenience for groups of any size.