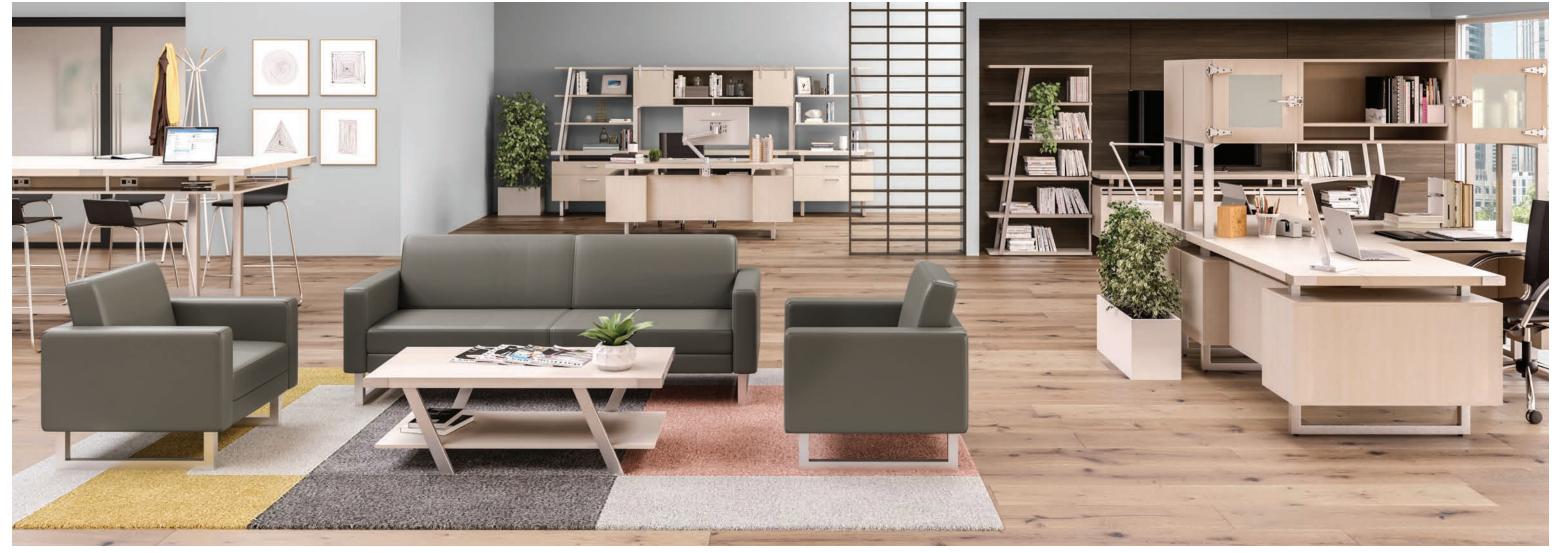

## Hardworking. Like You.

Workers that rely on privacy and focus still find the private office valuable. What has changed is the way these spaces are designed to support well-being, concentration, and impromptu meetings in an ever-shrinking footprint. Mirella's desk, tables, and storage elements transform static enclosed spaces into hardworking, multi-tasking areas.

Mirella™ End Table

Mirella™ Coffee Table

**Mirella**<sup>™</sup> Hutch with Sliding Wood Doors, available, 66″, 72″

**Mirella**™ Lounge Sofa

Mirella™ Lounge Settee

Mirella<sup>™</sup> Lounge Chair

**Power Module -** 2 Power Outlets, 1 Data Outlet, USB Power