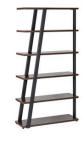

**Mirella**™ Wood Door Storage Cabinet

Mirella™ 5 Shelf Bookshelf

Mirella™ 3 Shelf Bookshelf

Mirella™ Lateral File

Mirella™ Storage Cabinet

**Mirella** Wall-Mounted Hutch with Glass Doors, available, 66", 72"