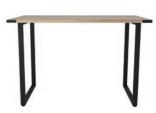

**Mirella**™ SOHO Table Desk

**Mirella**™ SOHO Table Desk with Drawer

**Mirella**™ S0H0 Table Desk with Built-In Locking Pedestal

Mirella™ Wall-Mounted Hutch with Sliding Wood Doors, available, 66″, 72″

**Mirella**™ Hutch with Glass Doors, available, 66″, 72″