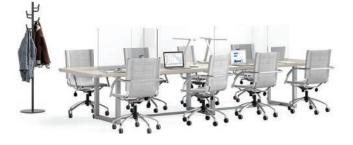

**Layout D** 1 Mirella 12' Seated-Height Table #MRS12ST0. 1 Mirella Whiteboard #MRWBST0. 1 Mirella Wall-Mounted Hutch #MRHTWD72ST0.

**Layout E** 1 Mirella 42" Round Table #MR42WAH. 3 Bandi Shell Stacking Chairs #4275WH.