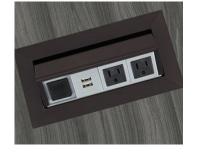

**Mirella**<sup>™</sup> Hutch with Sliding Wood Doors, available, 66″, 72″

**Mirella**™ Lounge Sofa

Mirella™ Lounge Settee

Mirella<sup>™</sup> Lounge Chair

**Power Module -** 2 Power Outlets, 1 Data Outlet, USB Power