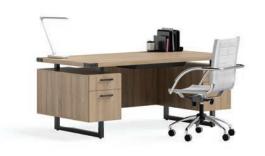

**Layout A** 1 Mirella Freestanding Desk #MRDFF7236SDD. 1 Vamp LED Light #1001SL. 1 Wave Desk Accessory #3221.

Layout C Mirella 12' Standing-Height Table #MRH12WAH.

9 Resi Bistro Stools #1715.

Floating worksurfaces and decorative residential-style hardware, combine with essential features, such as integrated power and versatile storage, for a flawless blend of form and function.