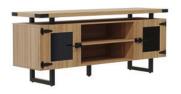

BF/BF, BBB/BF, BBB/BBB



**Mirella**™ U-Shaped Configuration Desk, available BF/BF, BBB/BF,



**Mirella**™ L-Shaped Configuration Desk, available BF/BF, BBB/BF,



Mirella™ Conference Table, Sitting-Height, available 8', 10', 12', 14', 16'



**Mirella**™ Conference Table, Standing-Height, available 8', 10', 12', 14', 16'



Mirella<sup>™</sup> Conference Table, available 42", 48"



Mirella™ End Table



Mirella™ Coffee Table

## **Materials Selections**

Create the look you want from the following Mirella material selections.

#### Standard Laminates



Sand Dune Southern Tobacco



White Ash



Stone Gray

#### Mirella Lounge Seating







Black Vinyl

Gray Vinyl

Cognac Vinyl

### Mirella Lounge Leg Options





Black



**Mirella™** Free Standing Credenza, BF/BF, BBB/BF, BBB/BBB



**Mirella**™ Low Wall Cabinet Glass Doors



**Mirella**<sup>™</sup> Low Wall Cabinet Wood Doors



**Mirella**™ Glass Door Display Cabinet



**Mirella**™ Wood Door Storage Cabinet



Mirella™ 5 Shelf Bookshelf



Mirella™ 3 Shelf Bookshelf



Mirella™ Lateral File



Mirella™ Storage Cabinet



**Mirella** Wall-Mounted Hutch with Glass Doors, available, 66", 72"



**Mirella**™ SOHO Table Desk



**Mirella**™ SOHO Table Desk with Drawer



**Mirella**™ S0H0 Table Desk with Built-In Locking Pedestal



Mirella™ Wall-Mounted Hutch with Sliding Wood Doors, available, 66″, 72″



**Mirella**™ Hutch with Glass Doors, available, 66″, 72″



**Mirella**<sup>™</sup> Hutch with Sliding Wood Doors, available, 66″, 72″



**Mirella**™ Lounge Sofa



Mirella™ Lounge Settee



Mirella<sup>™</sup> L