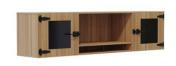

**Mirella**™ Wood Door Storage Cabinet

Mirella™ 5 Shelf Bookshelf

Mirella™ 3 Shelf Bookshelf

Mirella™ Lateral File

Mirella™ Storage Cabinet

**Mirella** Wall-Mounted Hutch with Glass Doors, available, 66", 72"

**Mirella**™ SOHO Table Desk

**Mirella**™ SOHO Table Desk with Drawer

**Mirella**™ S0H0 Table Desk with Built-In Locking Pedestal

Mirella™ Wall-Mounted Hutch with Sliding Wood Doors, available, 66″, 72″

**Mirella**™ Hutch with Glass Doors, available, 66″, 72″

**Mirella**<sup>™</sup> Hutch with Sliding Wood Doors, available, 66″, 72″

**Mirella**™ Lounge Sofa

Mirella™ Lounge Settee

Mirella<sup>™</sup> Lounge Chair

**Power Module -** 2 Power Outlets, 1 Data Outlet, USB Power