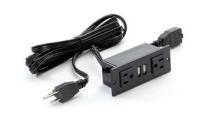

**Power Module -** Power Module with 2 Power and 2 USB Outlets

**Power Module -** Power Module with 2 Power and 2 USB Outlets, 1 Daisy Chain