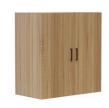

**Mirella**™ Wood Door Storage Cabinet

Mirella™ 5 Shelf Bookshelf

Mirella™ 3 Shelf Bookshelf

Mirella™ Lateral File

Mirella™ Storage Cabinet

**Mirella** Wall-Mounted Hutch with Glass Doors, available, 66", 72"