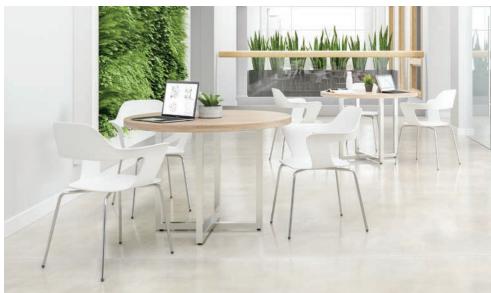

**Layout D** 1 Mirella 12' Seated-Height Table #MRS12ST0. 1 Mirella Whiteboard #MRWBST0. 1 Mirella Wall-Mounted Hutch #MRHTWD72ST0.

**Layout E** 1 Mirella 42" Round Table #MR42WAH. 3 Bandi Shell Stacking Chairs #4275WH.