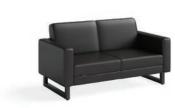

**Mirella**<sup>™</sup> Hutch with Sliding Wood Doors, available, 66″, 72″

**Mirella**™ Lounge Sofa

Mirella™ Lounge Settee

Mirella<sup>™</sup> Lounge Chair

**Power Module -** 2 Power Outlets, 1 Data Outlet, USB Power