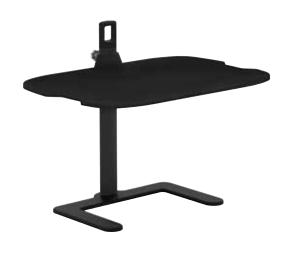

## STANCE™ HEIGHT-ADJUSTABLE LAPTOP STAND

## **PRODUCT SPECS & FEATURES**

- Versatile and economical laptop stand with easy pin-hole adjustment
- Height adjusts from 1 ¼ 15 ¾"H to suit a variety of users
- Constructed of sturdy steel with a Black powder coat finish and a laminate work surface for long-lasting durability
- Lightweight design makes it easy to move out of the way when not in use
- Adjustable height allows the user to switch between sitting and standing to help promote a more active, engaged work day
- » 2180BL STANCE™ HEIGHT-ADJUSTABLE LAPTOP STAND LIST PRICE: \$165 | 27W x 18D x 21½H"