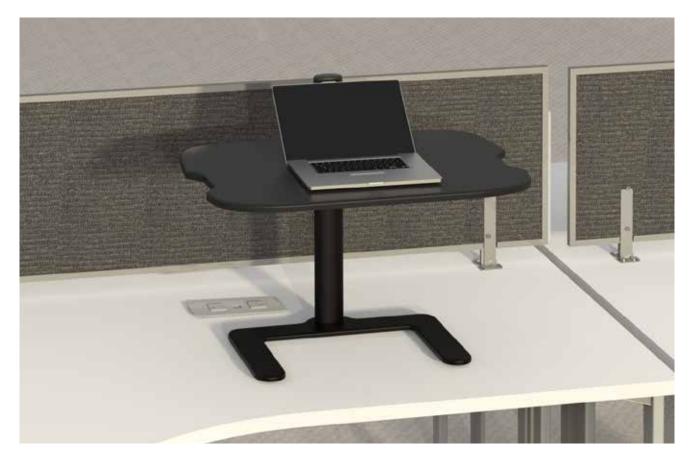

## STANCE™ HEIGHT-ADJUSTABLE LAPTOP STAND

## IT'S TIME TO CHANGE YOUR STANCE

Update your desk and the way you work with the Stance™ Height-Adjustable Laptop Stand. With a wide height range and easy pin-hole adjustment, it's easier than ever to work comfortably and ergonomically.

## **PRODUCT SPECS & FEATURES**

- Versatile and economical laptop stand with easy pin-hole adjustment
- Height adjusts from 1 ¼ 15 ¾"H to suit a variety of users
- Constructed of sturdy steel with a Black powder coat finish and a laminate work surface for long-lasting durability
- Lightweight design makes it easy to move out of the way when not in use
- Adjustable height allows the user to switch between sitting and standing to help promote a more active, engaged work day
- » 2180BL STANCE™ HEIGHT-ADJUSTABLE LAPTOP STAND LIST PRICE: \$165 | 27W x 18D x 21½H"