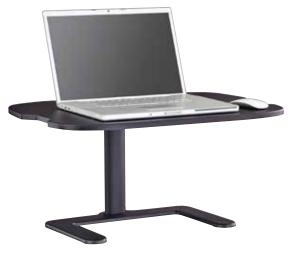

## STANCE™ HEIGHT-ADJUSTABLE LAPTOP STAND

## IT'S TIME TO CHANGE YOUR STANCE

Update your desk and the way you work with the Stance™ Height-Adjustable Laptop Stand. With a wide height range and easy pin-hole adjustment, it's easier than ever to work comfortably and ergonomically.

## **PRODUCT SPECS & FEATURES**

- Versatile and economical laptop stand with easy pin-hole adjustment
- Height adjusts from 1 ¼ 15 ¾"H to suit a variety of users
- Constructed of sturdy steel with a Black powder coat finish and a laminate work surface for long-lasting durability
- Lightweight design makes it easy to move out of the way when not in use
- Adjustable height allows the user to switch between sitting and standing to help promote a more active, engaged work day
- » 2180BL STANCE™ HEIGHT-ADJUSTABLE LAPTOP STAND LIST PRICE: \$165 | 27W x 18D x 21½H"