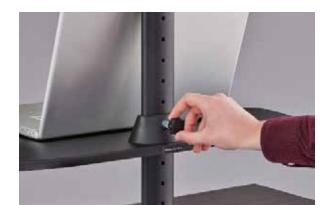

## **PRODUCT SPECS & FEATURES**

- Versatile and economical laptop stand with easy pin-hole adjustment
- Height adjusts from 1 ¼ 15 ¾"H to suit a variety of users
- Constructed of sturdy steel with a Black powder coat finish and a laminate work surface for long-lasting durability
- Lightweight design makes it easy to move out of the way when not in use
- Adjustable height allows the user to switch between sitting and standing to help promote a more active, engaged work day
- » 2180BL STANCE™ HEIGHT-ADJUSTABLE LAPTOP STAND LIST PRICE: \$165 | 27W x 18D x 21½H"