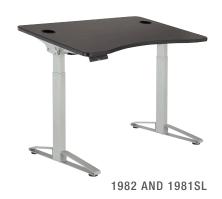

## PRODUCT SPECS & FEATURES

- Electric height-adjustable desk for sitting or standing
- Desktop angle adjustment from 0 13° for user preference
- Adjusts from 26 46" to suit a variety of users
- Dual motor for electric height adjustment available with four height presets to save user's height preferences
- Motor is low-decibel for quiet operation and minimal disruption
- Two integrated powder coated steel cup holders
- Unique aesthetic design with thermoform White top and steel base with Silver powder coat finish
- For custom tops please see safcoproducts.com
- » DEFY™ ELECTRIC HEIGHT-ADJUSTABLE DESK | 1980WH LIST PRICE: \$1200.00 | 47¼W x 30¾D x 50¼"H
- » DEFY™ ELECTRIC HEIGHT-ADJUSTABLE DESK BASE | 1981SL LIST PRICE: \$984.00 | 47¼W x 30¾D x 49¼"H
- » DEFY™ ELECTRIC HEIGHT-ADJUSTABLE DESK TOP | 1982 STARTING LIST PRICE: \$290.00 | 47¼W x 30¾D x 1″H