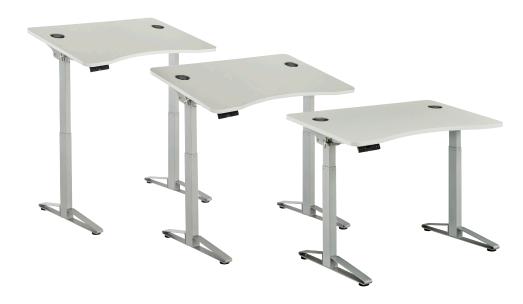

## DEFY™ ELECTRIC HEIGHT-ADJUSTABLE DESK

## PRODUCT SPECS & FEATURES

- Electric height-adjustable desk for sitting or standing
- Desktop angle adjustment from 0 13° for user preference
- Adjusts from 26 46" to suit a variety of users
- Dual motor for electric height adjustment available with four height presets to save user's height preferences
- Motor is low-decibel for quiet operation and minimal disruption
- Two integrated powder coated steel cup holders
- Unique aesthetic design with thermoform White top and steel base with Silver powder coat finish
- For custom tops please see safcoproducts.com
- » DEFY™ ELECTRIC HEIGHT-ADJUSTABLE DESK | 1980WH LIST PRICE: \$1200.00 | 47¼W x 30¾D x 50¼"H
- » DEFY™ ELECTRIC HEIGHT-ADJUSTABLE DESK BASE | 1981SL LIST PRICE: \$984.00 | 47¼W x 30¾D x 49¼"H
- » DEFY™ ELECTRIC HEIGHT-ADJUSTABLE DESK TOP | 1982 STARTING LIST PRICE: \$290.00 | 47¼W x 30¾D x 1″H