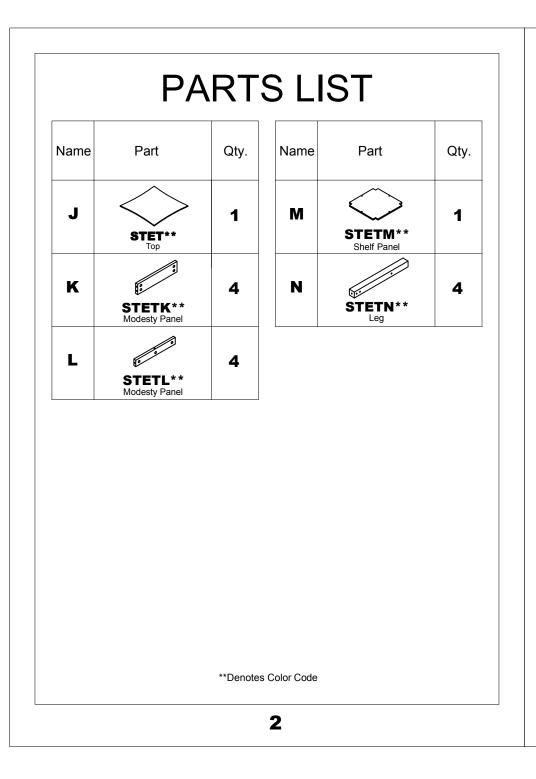

## IMPORTANT!

**Review ALL instructions before beginning assembly**. These instructions are provided to avoid problems that may occur from improper assembly or installation. Mayline and/or its distributor are not responsible for failure resulting from improper assembly or installation of this product. Moreover, all warranties are void for failure to follow these assembly instructions.

Insert Cam Post (D) into Leg (N). Install Cam (E) Modesty Panel (L&K). Attach Modesty Panel (L&K) to assembled end table Base by turning Cams (E). Apply Cam Stickers (F) to Cams (E) of Modesty Panel (L&K). Install Levelers (C) into threaded inserts in underside of Leg (N).