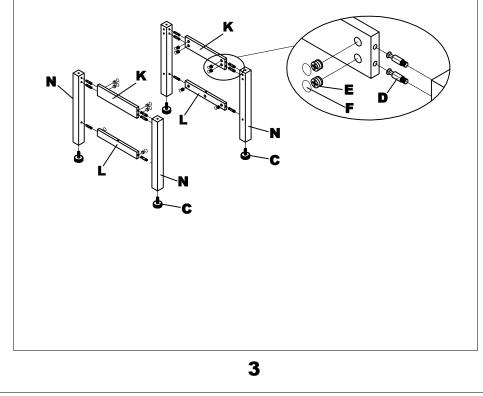

Insert Cam Post (D) into Leg (N). Install Cam (E) Modesty Panel (L&K). Attach Modesty Panel (L&K) to assembled end table Base by turning Cams (E). Apply Cam Stickers (F) to Cams (E) of Modesty Panel (L&K). Install Levelers (C) into threaded inserts in underside of Leg (N).