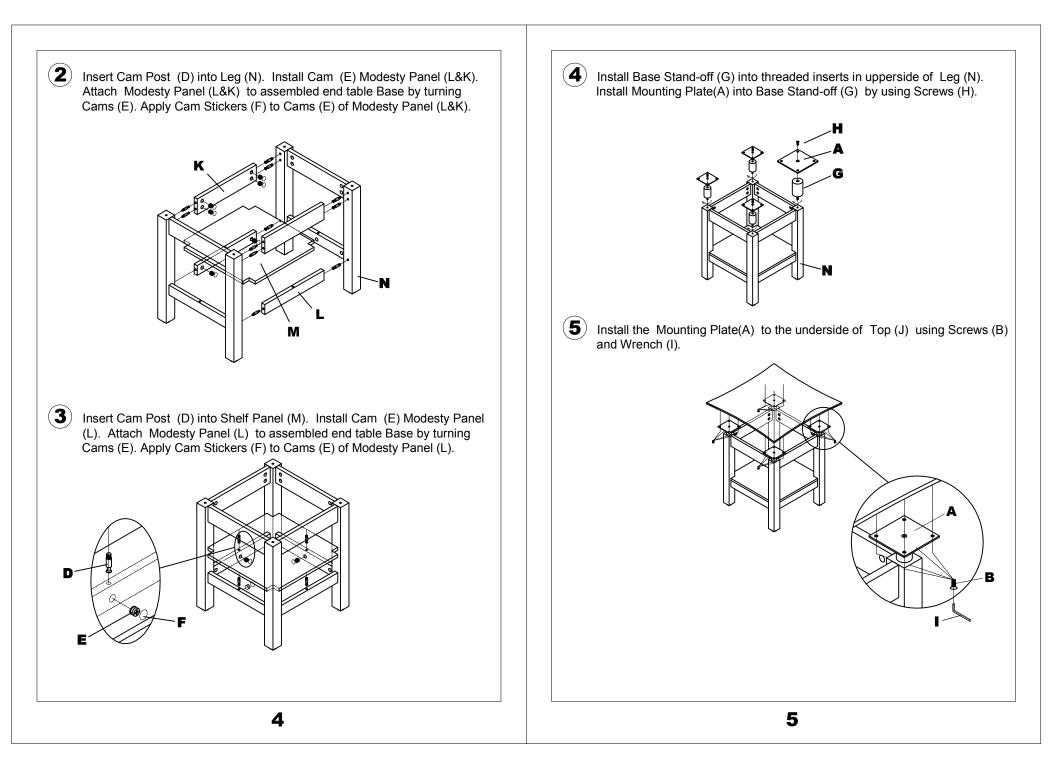

Insert Cam Post (D) into Leg (N). Install Cam (E) Modesty Panel (L&K). Attach Modesty Panel (L&K) to assembled end table Base by turning Cams (E). Apply Cam Stickers (F) to Cams (E) of Modesty Panel (L&K). Install Levelers (C) into threaded inserts in underside of Leg (N).