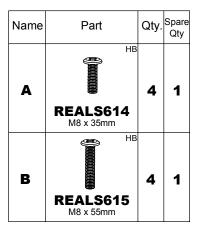

### PARTS LIST

Items with HB are in hardware box.

\*\*Denotes Color Code

Install Top (E) to the Upper side of Center Panel (F) using Screws (B). Install Bottom Panel (G) to the Underside of Center Panel (F) using Screws (C).Install Levelers (D) into threaded inserts in underside of Bottom Panel (G).