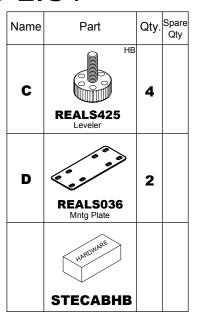

### PARTS LIST

Items with HB are in hardware box.

\*\*Denotes Color Code

Install Top (G) to the Upper side of Center Panel (H) using Screws (B). Install Bottom Panel (I) to the Underside of Center Panel (H) using Screws (C).Install Levelers (D) into threaded inserts in underside of Bottom Panel (I).