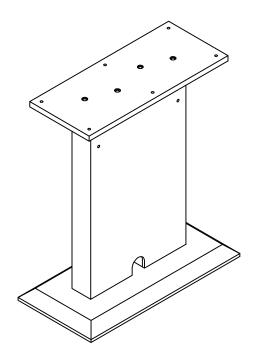

Sterling Series <sup>™</sup>
Conference Table, Certer Base
Model No. STECAB

ASSEMBLY INSTRUCTIONS
CALL 1-800-822-8037 FOR ASSISTANCE

\*\*Denotes Color Code

Install Top (G) to the Upper side of Center Panel (H) using Screws (B). Install Bottom Panel (I) to the Underside of Center Panel (H) using Screws (C).Install Levelers (D) into threaded inserts in underside of Bottom Panel (I).