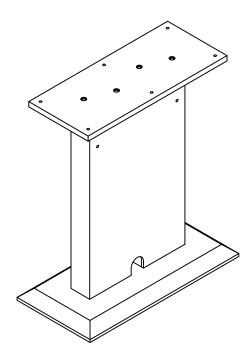

Sterling Series <sup>™</sup>
Conference Table Leg
Model No. STECB

ASSEMBLY INSTRUCTIONS
CALL 1-800-822-8037 FOR ASSISTANCE

\*\*Denotes Color Code

Install Top (E) to the Upper side of Center Panel (F) using Screws (B). Install Bottom Panel (G) to the Underside of Center Panel (F) using Screws (C).Install Levelers (D) into threaded inserts in underside of Bottom Panel (G).