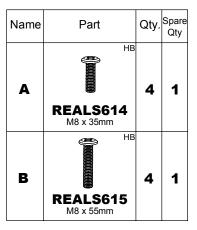

### PARTS LIST

Items with HB are in hardware box.

\*\*Denotes Color Code

Install Top (E) to the Upper side of Center Panel (F) using Screws (B). Install Bottom Panel (G) to the Underside of Center Panel (F) using Screws (C).Install Levelers (D) into threaded inserts in underside of Bottom Panel (G).