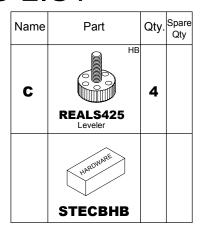

Sterling Series <sup>™</sup>
Conference Table Leg
Model No. STECB



ASSEMBLY INSTRUCTIONS
CALL 1-800-822-8037 FOR ASSISTANCE

### PARTS LIST





Items with HB are in hardware box.

## PARTS LIST

| Name | Part                  | Qty. |
|------|-----------------------|------|
| D    | STECBE**              | 1    |
| E    | STECBF** Center Panel | 1    |

| Name | Part                  | Qty. |
|------|-----------------------|------|
| F    | STECBG** Bottom Panel | 1    |
|      |                       |      |

#### **IMPORTANT!**

Review ALL instructions before beginning assembly. These instructions are provided to avoid problems that may occur from improper assembly or installation. Mayline and/or its distributor are not responsible for failure resulting from improper assembly or installation of this product. Moreover, all warranties are void for failure to follow these assembly instructions.

\*\*Denotes Color Code

Install T