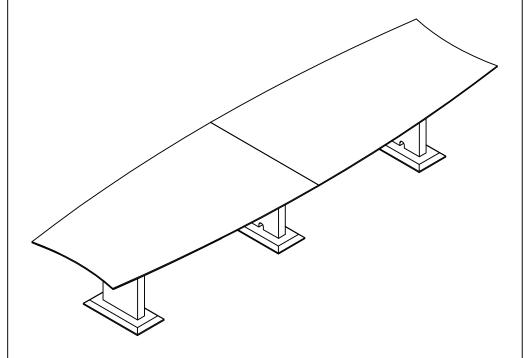

Sterling Series <sup>™</sup> 12'/14'/16' Conference 1/2 TOP Model No. STECTS72/ 84, STECT96

ASSEMBLY INSTRUCTIONS
CALL 1-800-822-8037 FOR ASSISTANCE

Place Top (F) onto Leg, Center Base and Modesty Panel and lock in place by turning Cams (A). Apply Cam Stickers (B) onto Cams (A) of Modesty Panel. Install the Leg and Center Base to the underside of Top (F) using Screws (D).

Place other Top (F) onto Legs, Center Base and Modesty Panel and lock in place by turning Cams (A). Attach the Top to the other Top using Screws (E). Apply Cam Stickers (B) onto Cams (A) of Modesty Panel. Install the STECAB Center Base to the underside of Top (F) using Screws (D).