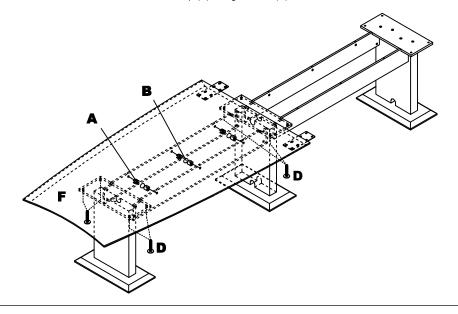

1 Insert Cams (A) into the Modesty Panel (G) . Install Cam Posts (C) into threaded inserts in STECB Legs and STECAB Center Base. Attach Modesty Panel (G) to STECB Legs and STECAB Center Base by turning Cams (A). Apply Cam Stickers (B) to Cams (A) of Modesty Panel (G).

Place Top (F) onto Leg, Center Base and Modesty Panel and lock in place by turning Cams (A). Apply Cam Stickers (B) onto Cams (A) of Modesty Panel. Install the Leg and Center Base to the underside of Top (F) using Screws (D).

Place other Top (F) onto Legs, Center Base and Modesty Panel and lock in place by turning Cams (A). Attach the Top to the other Top using Screws (E). Apply Cam Stickers (B) onto Cams (A) of Modesty Panel. Install the STECAB Center Base to the underside of Top (F) using Screws (D).