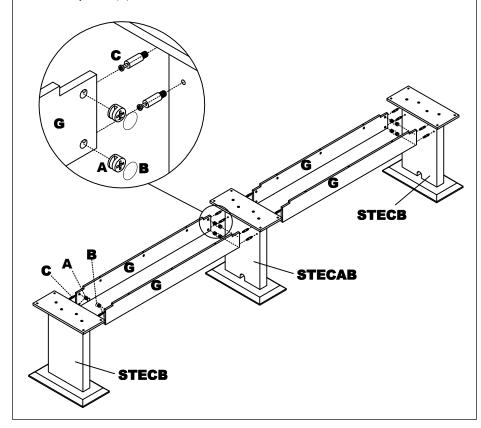

1 Insert Cams (A) into the Modesty Panel (G) . Install Cam Posts (C) into threaded inserts in STECB Legs and STECAB Center Base. Attach Modesty Panel (G) to STECB Legs and STECAB Center Base by turning Cams (A). Apply Cam Stickers (B) to Cams (A) of Modesty Panel (G).