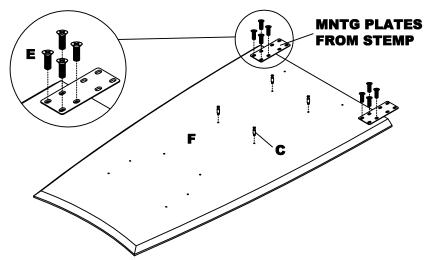

Place Top (F) onto Leg, Center Base and Modesty Panel and lock in place by turning Cams (A). Apply Cam Stickers (B) onto Cams (A) of Modesty Panel. Install the Leg and Center Base to the underside of Top (F) using Screws (D).

Place other Top (F) onto Legs, Center Base and Modesty Panel and lock in place by turning Cams (A). Attach the Top to the other Top using Screws (E). Apply Cam Stickers (B) onto Cams (A) of Modesty Panel. Install the STECAB Center Base to the underside of Top (F) using Screws (D).