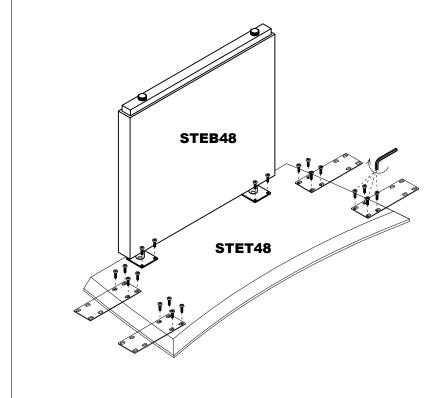

The top (STET48) match to the leg (STEB48)

Attach Mounting Plates to the underside of adjacent Main Desk using Screws and Wrench. STLDT72/66 STCT72/66 STRDT72/66 STCT72/66