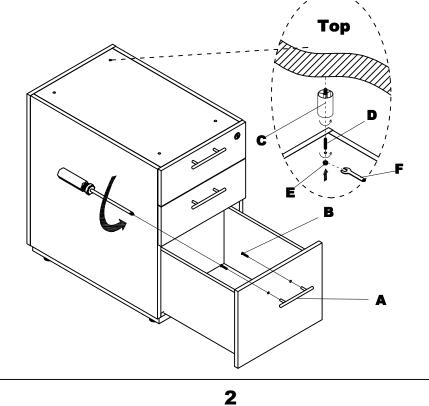

Attach Handles (A) to the Fronts of Drawer using Screws (B). Attach the Stand offs(D) to the Bottom of TOP using screws(F) and Wrench (G) .

Pre-Assembled Replacement Part List

\*\*Denotes Color Code

3