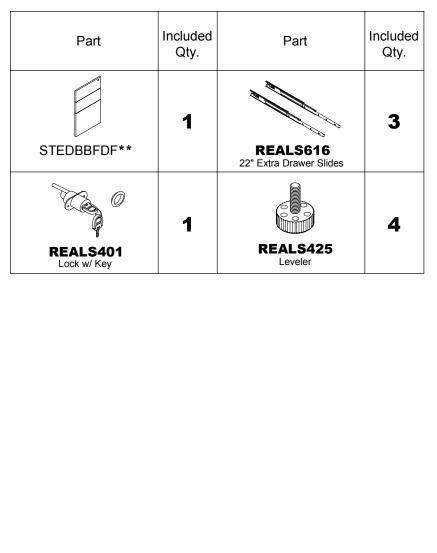

Attach Handles (A) to the Fronts of Drawer using Screws (B). Attach the Stand offs(D) to the Bottom of TOP using screws(F) and Wrench (G) .

Pre-Assembled Replacement Part List

\*\*Denotes Color Code

3