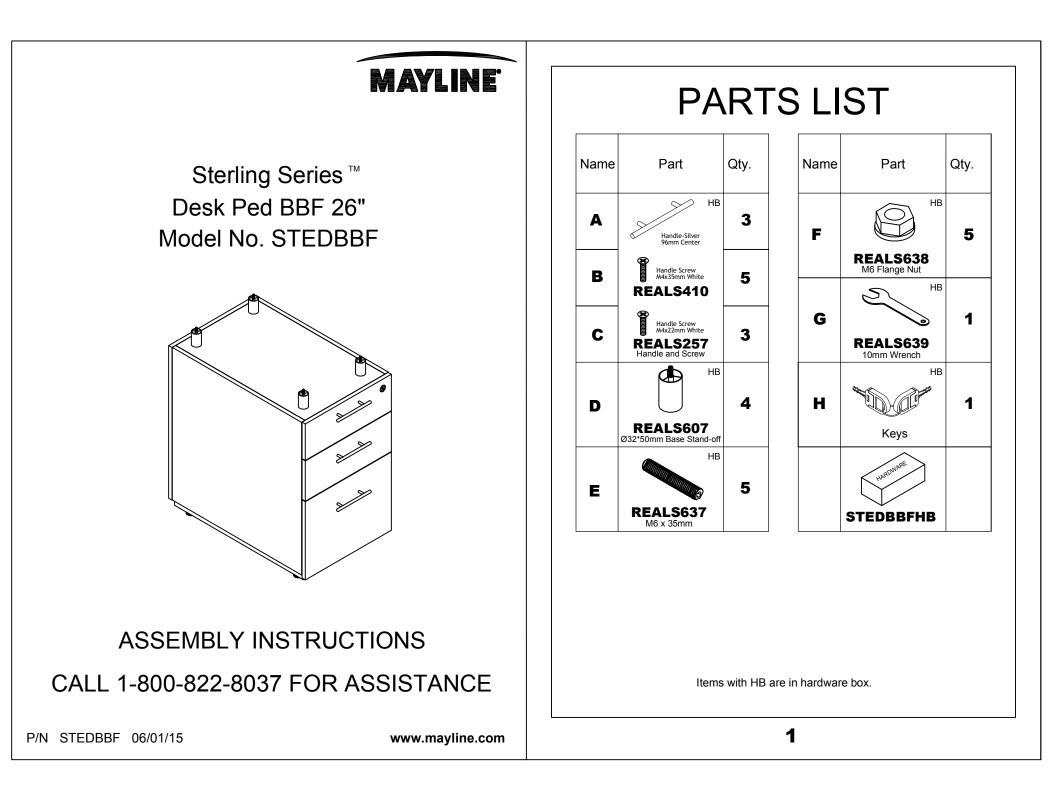

## **IMPORTANT!**

(1)

**Review ALL instructions before beginning assembly**. These instructions are provided to avoid problems that may occur from improper assembly or installation. Mayline and/or its distributor are not responsible for failure resulting from improper assembly or installation of this product. Moreover, all warranties are void for failure to follow these assembly instructions.

Attach Handles (A) to the Fronts of Drawer using Screws (B). Attach the Stand offs(D) to the Bottom of TOP using screws(F) and Wrench (G) .



Pre-Assembled Replacement Part List



\*\*Denotes Color Code

3