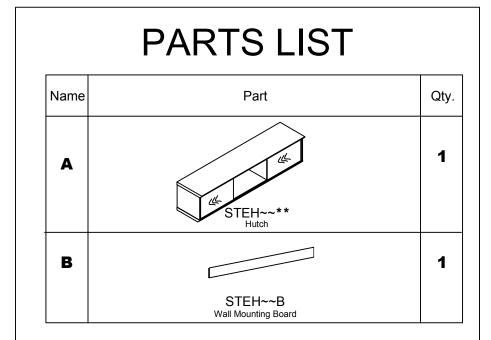

## Sterling Series<sup>™</sup> 66"/72" Wall Mount Hutch,Acrylic Doors Model No. STEH72/ STEH66