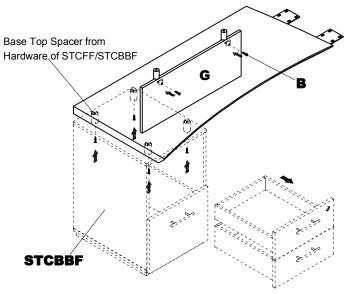

Install Round Clamp (A) into the Bottom of Top for STERL48. Attach Mounting Plate (E) to the underside of adjacent Top (STET48) using Screws (D) and Wrench (C).

(2) Install the Modesty Panel (E) by Round Clamp (A) and Screws (B).

Attach Mounting Plates to the underside of adjacent Main Desk using Screws and Wrench (C).