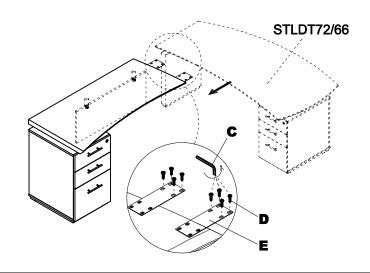

Install Round Clamp (A) into the Bottom of Top for STERL48. Attach Mounting Plate (E) to the underside of adjacent Top (STET48) using Screws (D) and Wrench (C).

(2) Install the Modesty Panel (E) by Round Clamp (A) and Screws (B).

Attach Mounting Plates to the underside of adjacent Main Desk using Screws and Wrench (C).