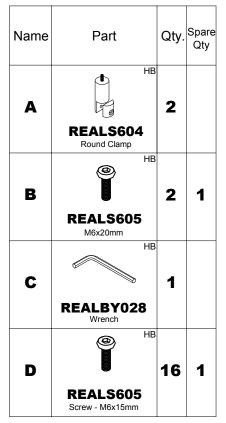

## **PARTS LIST**

| Name | Part                    | Qty. | Spare<br>Qty |
|------|-------------------------|------|--------------|
| E    | REALS608                | 2    |              |
| F    | Mounting Plate          | 1    |              |
|      | STERL48**               |      |              |
| G    | STER48E** Modesty Panel | 1    |              |
|      | STER48HB                |      |              |

Items with HB are in hardware box.

\*\*Denotes Color Code