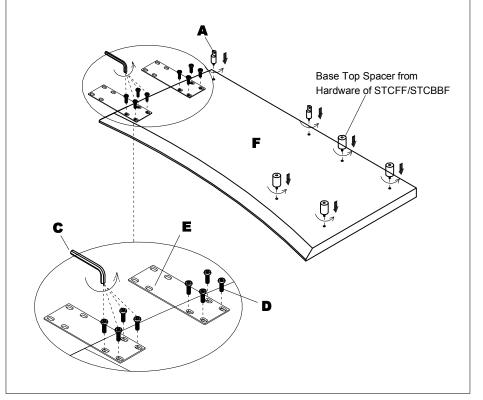

Install Round Clamp (A) into the Bottom of Top for STERL48. Attach Mounting Plate (E) to the underside of adjacent Top (STET48) using Screws (D) and Wrench (C).

(2) Install the Modesty Panel (E) by Round Clamp (A) and Screws (B).

Attach Mounting Plates to the underside of adjacent Main Desk using Screws and Wrench (C).