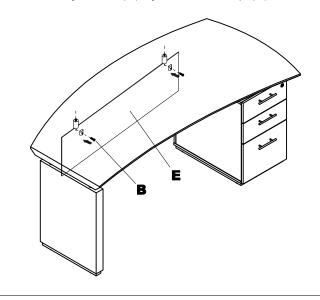

(1) Install Round Clamp (A) into the Bottom of Top for STRDT72 / 66.

(2) Install the Modesty Panel (E) by Round Clamp (A) and Screws (B).