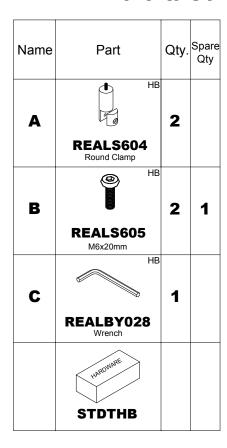

## **PARTS LIST**

| Name | Part                  | Qty. | Spare<br>Qty |
|------|-----------------------|------|--------------|
| D    | STRDT~~**             | 1    |              |
| E    | STDTE** Modesty Panel | 1    |              |

Items with HB are in hardware box.

\*\*Denotes Color Code

~~ Denotes Size-72/66