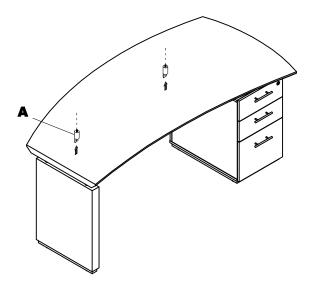

(1) Install Round Clamp (A) into the Bottom of Top for STRDT72 / 66.

(2) Install the Modesty Panel (E) by Round Clamp (A) and Screws (B).